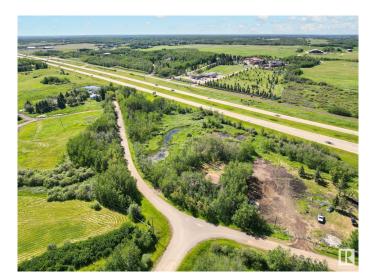

#### \$399,900

0 Bedroom, 0.00 Bathroom, Rural on 3.36 Acres

Doru Road, Rural Strathcona County, AB

Build Your Dream Home Less Than 10 Minutes from the City!Escape city life and enjoy the serene acreage lifestyle on 3.25 acres of private land in an amazing residential neighborhood on Daru Road, Sherwood Park. This prime lot is nestled in a prime development and offers full privacy with numerous trees. Features: Utilities: -Gas and electrical services are already available on the lot.-Location: Across the street is a well-maintained large community park, perfect for family outings and recreational activities.-Scenic Landmark: Situated near one of the largest estate homes in Alberta, known for its far-reaching Ferris wheel and eye-catching holiday lights and dA©cor. Customization: There's also the option to have your spec home designed and built by well-known and trusted professionals, Luxury Home Builders. Don't miss out on this incredible opportunity to create your dream home in a peaceful, yet conveniently located area!