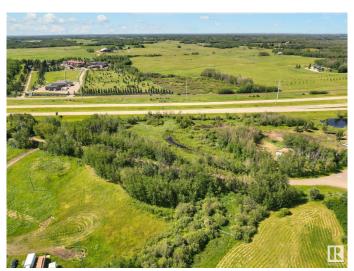

#### \$399,900

0 Bedroom, 0.00 Bathroom, Rural on 3.36 Acres

Doru Road, Rural Strathcona County, AB

Build Your Dream Home Less Than 10 Minutes from the City!Escape city life and enjoy the serene acreage lifestyle on 3.25 acres of private land in an amazing residential neighborhood on Daru Road, Sherwood Park. This prime lot is nestled in a prime development and offers full privacy with numerous trees. Features: Utilities: -Gas and electrical services are already available on the lot.-Location: Across the street is a well-maintained large community park, perfect for family outings and recreational activities.-Scenic Landmark: Situated near one of the largest estate homes in Alberta, known for its far-reaching Ferris wheel and eye-catching holiday lights and dA©cor. Customization: There's also the option to have your spec home designed and built by well-known and trusted professionals, Luxury Home Builders. Don't miss out on this incredible opportunity to create your dream home in a peaceful, yet conveniently located area!