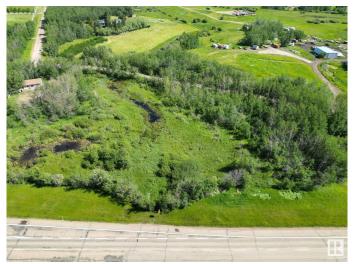

#### \$399,900

0 Bedroom, 0.00 Bathroom, Rural on 3.36 Acres

Doru Road, Rural Strathcona County, AB

Build Your Dream Home Less Than 10 Minutes from the City!Escape city life and enjoy the serene acreage lifestyle on 3.25 acres of private land in an amazing residential neighborhood on Daru Road, Sherwood Park. This prime lot is nestled in a prime development and offers full privacy with numerous trees. Features: Utilities: -Gas and electrical services are already available on the lot.-Location: Across the street is a well-maintained large community park, perfect for family outings and recreational activities.-Scenic Landmark: Situated near one of the largest estate homes in Alberta, known for its far-reaching Ferris wheel and eye-catching holiday lights and dA©cor. Customization: There's also the option to have your spec home designed and built by well-known and trusted professionals, Luxury Home Builders. Don't miss out on this incredible opportunity to create your dream home in a peaceful, yet conveniently located area!