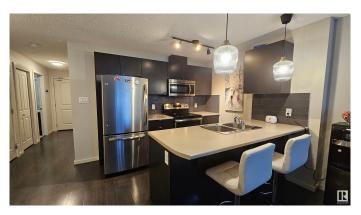

#### \$209,999

1 Bedroom, 2.00 Bathroom, 713 sqft Condo / Townhouse on 0.00 Acres

Windermere, Edmonton, AB

Introducing modern, bright TOP Floor unit featuring 1 Bedroom 2 full Bathrooms plus a huge DEN (big enough to serve as a second bedroom) in the heart of SOUTH Side of Edmonton in the community of WINDERMERE! This charming home offers in suite laundry, 1 titled parking above ground, East facing balcony, an open-concept kitchen with stainless steel appliances, a 4-piece ensuite bathroom, walk-through closet in primary bedroom. Don't miss out! Close to Schools, Shopping, Buses, Anthony Henday, Calgary Trail and Edmonton International Airport!

#### Interior

Interior Features ensuite bathroom

Appliances Dishwasher-Built-In, Dryer, Microwave Hood Fan, Refrigerator,

Stove-Electric, Washer, Window Coverings

Heating Baseboard, Natural Gas