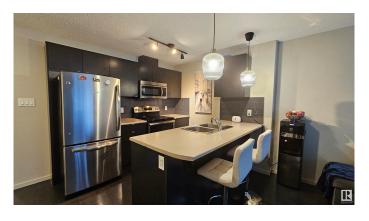

#### \$209,999

1 Bedroom, 2.00 Bathroom, 713 sqft Condo / Townhouse on 0.00 Acres

Windermere, Edmonton, AB

Introducing modern, bright TOP Floor unit featuring 1 Bedroom 2 full Bathrooms plus a huge DEN (big enough to serve as a second bedroom) in the heart of SOUTH Side of Edmonton in the community of WINDERMERE! This charming home offers in suite laundry, 1 titled parking above ground, East facing balcony, an open-concept kitchen with stainless steel appliances, a 4-piece ensuite bathroom, walk-through closet in primary bedroom. Don't miss out! Close to Schools, Shopping, Buses, Anthony Henday, Calgary Trail and Edmonton International Airport!

#### Interior

Interior Features ensuite bathroom

Appliances Dishwasher-Built-In, Dryer, Microwave Hood Fan, Refrigerator,

Stove-Electric, Washer, Window Coverings

Heating Baseboard, Natural Gas