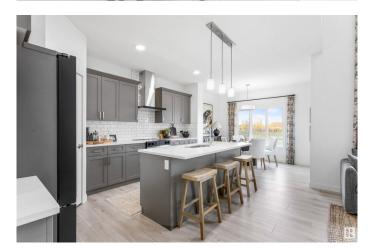

# \$559.900

3 Bedroom, 2.50 Bathroom, 1,988 sqft Single Family on 0.00 Acres

Stillwater, Edmonton, AB

Nestled in the picturesque Riverview area of West Edmonton, Verge at Stillwater is a community that seamlessly blends natural features like wetlands, parks, and trails with convenient amenities such as schools, recreation facilities, and shopping. This single-family home, The Otis-24' is built with your growing family in mind. It features 3 bedrooms, 2.5 bathrooms and an expansive walk-in closet in the primary bedroom. Enjoy extra living space on the main floor with the laundry room on the second floor. The 9' ceilings on the main floor, (w/ an 18' open to below concept in the living room), and quartz countertops throughout blends style and functionality for your family to build endless memories. \*\*PLEASE NOTE\*\* PICTURES ARE OF SIMILAR HOME: ACTUAL HOME. PLANS, FIXTURES, AND FINISHES MAY VARY AND ARE SUBJECT TO AVAILABILITY/CHANGES WITHOUT NOTICE.

# **Amenities**

Amenities Ceiling 9 ft.

Parking Double Garage Attached

## Interior

Interior Features ensuite bathroom

Appliances See Remarks

Heating Forced Air-1, Natural Gas

Stories 2

Has Basement Yes

Basement Full, Unfinished