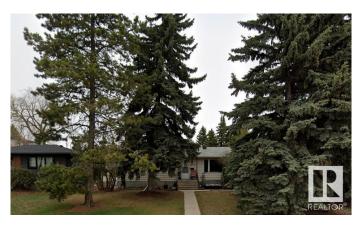

# \$585,000 - 14712 88 Avenue, Edmonton

MLS® #E4427312

# \$585,000

2 Bedroom, 2.00 Bathroom, 998 sqft Single Family on 0.00 Acres

Parkview, Edmonton, AB

Prime Parkview Lot â€" Build Your Dream Home! Located in the highly sought-after community of Parkview, this 50' x 122' lot offers an incredible opportunity to build your dream home in one of Edmonton's most desirable neighborhoods. Surrounded by tree-lined streets and stunning custom homes, this property is ideal for those looking to create a modern masterpiece in a mature community. Parkview is known for its top-rated schools, beautiful parks, and quick access to the river valley, making it perfect for families and professionals alike. Enjoy the convenience of being just minutes from Downtown, the University of Alberta, and vibrant shopping and dining options in Crestwood and Glenora. Opportunities like this are rareâ€"don't miss your chance to secure a prime lot in one of Edmonton's best locations! Property sold as-is, where-is.