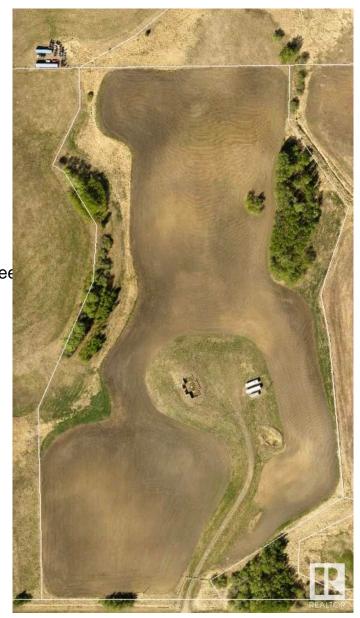

### \$420,000

0 Bedroom, 0.00 Bathroom, Rural on 18.29 Acres

None, Rural Strathcona County, AB

Prime 18-Acre Parcel Near Sherwood Park & Fort Saskatchewan! Discover the convenience of rural privacy and urban convenience with this fully fenced property, ideally located just minutes from both Sherwood Park and Fort Saskatchewan. With power and natural gas already brought onto the property, much of the prep work is already complete making this an excellent opportunity to build your dream home. A gravel driveway leads directly to the building site, where a concrete foundation is already in place. With an engineering report, you can confirm if the property is ready to build on or, if you prefer to start fresh, the sellers are open to removing the existing foundation. Enjoy open, usable acres for recreation, farming, or future development you choose how to make it your own!