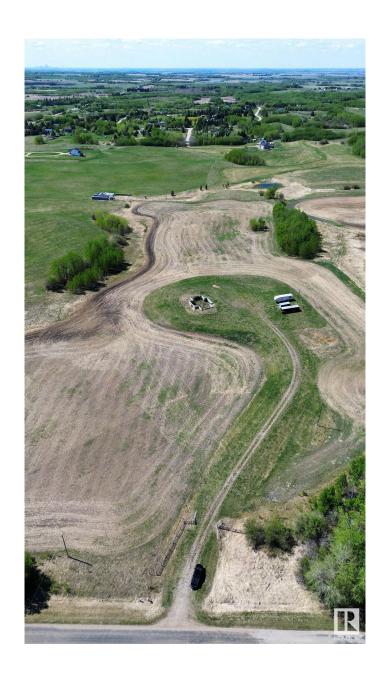

### \$420,000

0 Bedroom, 0.00 Bathroom, Rural on 18.29 Acres

None, Rural Strathcona County, AB

Prime 18-Acre Parcel Near Sherwood Park & Fort Saskatchewan! Discover the convenience of rural privacy and urban convenience with this fully fenced property, ideally located just minutes from both Sherwood Park and Fort Saskatchewan. With power and natural gas already brought onto the property, much of the prep work is already complete making this an excellent opportunity to build your dream home. A gravel driveway leads directly to the building site, where a concrete foundation is already in place. With an engineering report, you can confirm if the property is ready to build on or, if you prefer to start fresh, the sellers are open to removing the existing foundation. Enjoy open, usable acres for recreation, farming, or future development you choose how to make it your own!