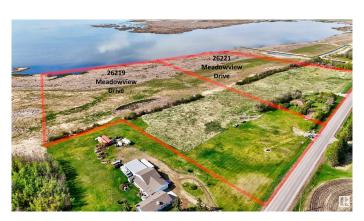

# \$699,000 - 26219 Meadowview Drive, Rural Sturgeon County

MLS® #E4427172

## \$699,000

0 Bedroom, 0.00 Bathroom, Rural on 10.60 Acres

None, Rural Sturgeon County, AB

Build your dream home on 10.6 Acres backing on to Lois Hole Provincial Park and overlooking Big Lake. Nestled between 2 golf courses on Meadowview Drive this site is just under 4 Kms to St Albert city limits. Driveway access in place on paved road. Ideal lot for a large home with walk out basement. You can also build a secondary residence just over 1200 square feet in size. There is an adjacent parcel for sale on the west side containing 12.28 acres with an old home still on the property but it is uninhabitable. Real Property Report available.

# **Community Information**

Address 26219 Meadowview Drive
Area Rural Sturgeon County

Subdivision None

City Rural Sturgeon County

County ALBERTA

Province AB

Postal Code T8T 0L3

### **Exterior**

Exterior Features Backs Onto Lake, Environmental Reserve, Golf Nearby, Lake Access

Property, Lake View, No Back Lane, No Through Road, Park/Reserve,

Waterfront Property