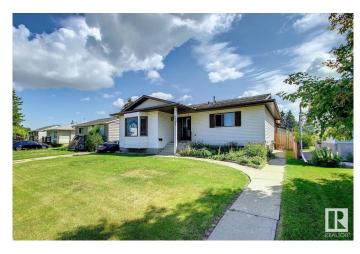

#### \$549,900

5 Bedroom, 3.00 Bathroom, 1,437 sqft Single Family on 0.00 Acres

Sherwood, Edmonton, AB

SPACIOUS RAISED BUNGALOW IN NICE NEIGHBORHOOD OF SHERWOOD.
CLOSED TO WEM & ALL AMENITIES. THE LOT IS 50' WIDE X 150' LONG. MAIN FLR HAS LIVING ROOM, DINING ROOM, KITCHEN, FAMILY ROOM WITH FIREPLACE, 3 BEDROOMS, 2 FULL BATHS (1 IN THE MASTER BEDROOM). BASMENT HAS FAMILY ROOM, 2 BEDROOMS, FULL BATH, FURNACE ROOM. NICE FENCED YARD WITH DECK. LARGE DOUBLE DETACHED GARAGE WITH BACK LANE.

# **Amenities**

Amenities Deck

Parking Double Garage Detached