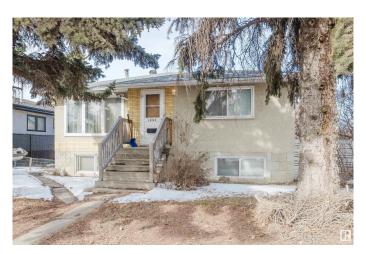

#### \$365,000

3 Bedroom, 2.00 Bathroom, 977 sqft Single Family on 0.00 Acres

Wellington, Edmonton, AB

Excellent opportunity for a family or as an investment property. Raised bungalow with 2 bedrooms, a large living/dining area, and a kitchen with lots of cupboard space. 4-piece bath finishes the main floor. Basement features one bedroom, 3-piece bath, and a large flex space, perfect for entertaining. Separate entrance; oversized single-car garage. Located in Wellington - a quiet, family-friendly neighborhood known for its spacious lots, mature trees, and well-maintained parks. With easy access to schools, shopping centers, and major roadways like 137 Avenue and the Yellowhead, it offers both convenience and a strong sense of community. The area's mix of mid-century homes and modern updates makes it an attractive choice for families, first-time buyers, and for an investment.

#### **Exterior**

Exterior Wood, Brick, Stucco

Exterior Features Back Lane, Fenced, Flat Site, Public Transportation, Schools, Shopping

Nearby, Treed Lot

Roof Asphalt Shingles

Construction Wood, Brick, Stucco
Foundation Concrete Perimeter