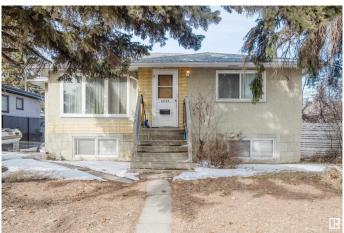

#### \$365,000

3 Bedroom, 2.00 Bathroom, 977 sqft Single Family on 0.00 Acres

Wellington, Edmonton, AB

Excellent opportunity for a family or as an investment property. Raised bungalow with 2 bedrooms, a large living/dining area, and a kitchen with lots of cupboard space. 4-piece bath finishes the main floor. Basement features one bedroom, 3-piece bath, and a large flex space, perfect for entertaining. Separate entrance; oversized single-car garage. Located in Wellington - a quiet, family-friendly neighborhood known for its spacious lots, mature trees, and well-maintained parks. With easy access to schools, shopping centers, and major roadways like 137 Avenue and the Yellowhead, it offers both convenience and a strong sense of community. The area's mix of mid-century homes and modern updates makes it an attractive choice for families, first-time buyers, and for an investment.

#### **Exterior**

Exterior Wood, Brick, Stucco

Exterior Features Back Lane, Fenced, Flat Site, Public Transportation, Schools, Shopping

Nearby, Treed Lot

Roof Asphalt Shingles

Construction Wood, Brick, Stucco
Foundation Concrete Perimeter