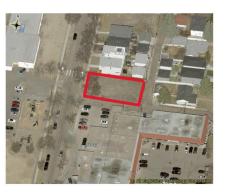

#### \$600,000

0 Bedroom, 0.00 Bathroom, Single Family on 0.00 Acres

Parkview, Edmonton, AB

This 600 SQM corner lot in the heart of Parkview offers exceptional potential for future development. The seller has rezoned it to Small-Medium Scale Transition Residential Zone, allowing for residential developments up to four storeys, including row housing and multi-unit housing. Single detached, semi-detached, and duplex homes are only permitted as part of a larger multi-unit project. The zoning provides a transition between small-scale and larger-scale residential developments, while also allowing limited community and commercial spaces to serve local residents. Parkview is one of Edmonton's most desirable communities, offering tree-lined streets, spacious lots, and stunning ravine views just minutes from downtown. With a strong sense of community, local shops, parks, and river valley trails, it is an ideal place to live. The neighborhood is served by Parkview School (K-9) and St. Rose Junior High, making it a perfect location for families seeking urban convenience with natural beauty.