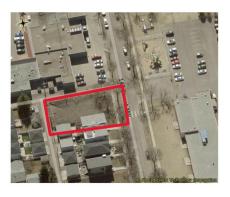

#### \$600,000

0 Bedroom, 0.00 Bathroom, Single Family on 0.00 Acres

Parkview, Edmonton, AB

This 600 SQM corner lot in the heart of Parkview offers exceptional potential for future development. The seller has rezoned it to Small-Medium Scale Transition Residential Zone, allowing for residential developments up to four storeys, including row housing and multi-unit housing. Single detached, semi-detached, and duplex homes are only permitted as part of a larger multi-unit project. The zoning provides a transition between small-scale and larger-scale residential developments, while also allowing limited community and commercial spaces to serve local residents. Parkview is one of Edmonton's most desirable communities, offering tree-lined streets, spacious lots, and stunning ravine views just minutes from downtown. With a strong sense of community, local shops, parks, and river valley trails, it is an ideal place to live. The neighborhood is served by Parkview School (K-9) and St. Rose Junior High, making it a perfect location for families seeking urban convenience with natural beauty.