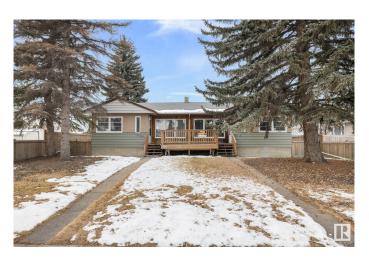

## \$599,900

2 Bedroom, 4.00 Bathroom, 1,576 sqft Single Family on 0.00 Acres

Prince Rupert, Edmonton, AB

4PLEX!!!! Calling all investors!!! Now is the time to invest in Edmonton in this well located 4plex close to downtown on a RS zoned 754 sq m2 lot. The upper units have 2 bed 1 bath and the lower units are 1 bed 1 bath. This property has had some upgrades over the years including new shingles (last year), HWT, one new furnace, weeping tile and sump (approx 10 years ago), some windows, and various renovations to each unit. The property also features a double heated garage and plenty of parking out back. This amazing starter investment property is close to GMAC and NAIT, blocks from downtown and a short drive to the Royal Alex. Rent it out, live in it, or use the income as a holding property until you want to redevelop.

## **Amenities**

Amenities Front Porch

Parking Double Garage Detached, Heated