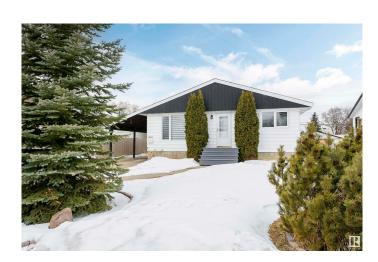

#### \$450,000

5 Bedroom, 2.00 Bathroom, 971 sqft Single Family on 0.00 Acres

Jasper Park, Edmonton, AB

Attention Families, Developers and Investors! This well-maintained home on a 50' x 148' lot in Jasper Park offers 687 sq/m of prime redevelopment potential. Featuring a double detached garage, west-facing backyard, front driveway, and rear alley access, it's ideal for families, tenants, or developers seeking their next multi-unit project. Conveniently located near West Edmonton Mall, Whitemud Drive, Downtown, and the upcoming West Valley LRT line. Don't miss this excellent opportunity!