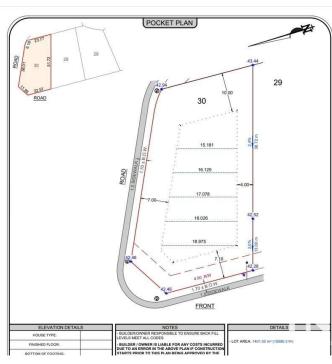

## \$620,000

0 Bedroom, 0.00 Bathroom, Rural on 0.35 Acres

Sherwood Golf & Country Club Estates, Rural Strathcona County, AB

Build your dream home on this Corner Lot situated on a quiet cul-de- sac in the Sherwood Park Golf and Country Club Estates. This 15066 square feet lot offers the perfect opportunity to create your dream home with the builder of your choice. Ideally located just minutes from the Whitemud and Anthony Henday, you'll enjoy easy access to major routes while being nestled in a tranquil, family-friendly suburb. Surrounded by scenic walking trails and lush green spaces, this lot provides the perfect blend of nature and convenience. Don't miss your chance to build in this sought-after community!

### **Essential Information**

MLS® # E4426726 Price \$620.000

Price \$620,000

Bathrooms 0.00

Acres 0.35

Type Rural

Sub-Type Vacant Lot/Land

Status Active