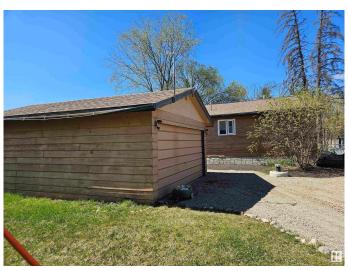

## \$349,900

2 Bedroom, 1.00 Bathroom, 1,375 sqft Rural on 0.26 Acres

Ascot Beach, Rural Parkland County, AB

LIVE AT THE LAKE!! This fully renovated is bungalow just a block off of Lake Wabuman in the beautiful sub division of Ascot Beach. Major upgrades in the last 5 years include triple pane windows, furnace(2025), Hot water tank, 2000 gallon septic tank and so much more. The open plan layout offers many options for entertaining, with an upgraded kitchen, including gas stove and newer appliances, and access to large deck overlooking the fully fenced yard. The wood stove will keep you warm and cozy on those cold winter nights. Lake access in the summer for swimming, boating and fishing or snowmobiling, snowshoeing, cross country skiing and Ice fishing. So many possibilities for active living.

## **Exterior**

Exterior Wood

Exterior Features Beach Access, Boating, Corner Lot, Fenced, Golf Nearby, Lake Access

Property, Landscaped

Construction Wood

Foundation Concrete Perimeter