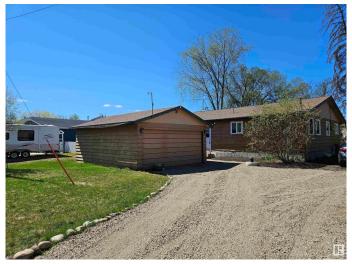

## \$349,900

2 Bedroom, 1.00 Bathroom, 1,375 sqft Rural on 0.26 Acres

Ascot Beach, Rural Parkland County, AB

LIVE AT THE LAKE!! This fully renovated is bungalow just a block off of Lake Wabuman in the beautiful sub division of Ascot Beach. Major upgrades in the last 5 years include triple pane windows, furnace(2025), Hot water tank, 2000 gallon septic tank and so much more. The open plan layout offers many options for entertaining, with an upgraded kitchen, including gas stove and newer appliances, and access to large deck overlooking the fully fenced yard. The wood stove will keep you warm and cozy on those cold winter nights. Lake access in the summer for swimming, boating and fishing or snowmobiling, snowshoeing, cross country skiing and Ice fishing. So many possibilities for active living.

## **Exterior**

Exterior Wood

Exterior Features Beach Access, Boating, Corner Lot, Fenced, Golf Nearby, Lake Access

Property, Landscaped

Construction Wood

Foundation Concrete Perimeter