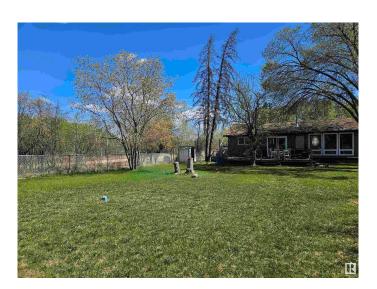

## \$349,900

2 Bedroom, 1.00 Bathroom, 1,375 sqft Rural on 0.26 Acres

Ascot Beach, Rural Parkland County, AB

LIVE AT THE LAKE!! This fully renovated is bungalow just a block off of Lake Wabuman in the beautiful sub division of Ascot Beach. Major upgrades in the last 5 years include triple pane windows, furnace(2025), Hot water tank, 2000 gallon septic tank and so much more. The open plan layout offers many options for entertaining, with an upgraded kitchen, including gas stove and newer appliances, and access to large deck overlooking the fully fenced yard. The wood stove will keep you warm and cozy on those cold winter nights. Lake access in the summer for swimming, boating and fishing or snowmobiling, snowshoeing, cross country skiing and Ice fishing. So many possibilities for active living.

## **Exterior**

Exterior Wood

Exterior Features Beach Access, Boating, Corner Lot, Fenced, Golf Nearby, Lake Access

Property, Landscaped

Construction Wood

Foundation Concrete Perimeter