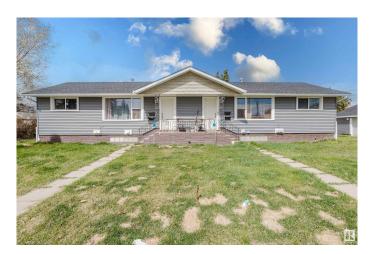

### \$739.900

8 Bedroom, 4.00 Bathroom, 1,465 sqft Single Family on 0.00 Acres

Killarney, Edmonton, AB

Sitting on a 50x150 corner lot, this fully tenanted legal 4-plex in Killarney is a prime investment opportunity with turn-key income and long-term equity growth. With over 2700 sq ft of livable space, recent updates, stable rental demand, and a split double garage, it offers strong cash flow and future potential. The utility rooms are separate from the basement units, greatly simplifying property management. Positioned near 82 St, 97 St, Yellowhead Trail, and 128 Ave, tenants enjoy easy access to major routes, schools, and transit. Each unit is leased with consistent rental income, and investors can optimize expenses and increase rents over time. Future development potential for a 10-unit build adds even more value to this centrally located property. Whether you're building your portfolio or planning for redevelopment, this one stands out.

Type Single Family

Sub-Type Duplex Side By Side

Style Bungalow

Status Active

#### **Exterior**

Exterior Wood, Vinyl

Exterior Features Back Lane, Corner Lot, See Remarks

Roof Asphalt Shingles

Construction Wood, Vinyl

Foundation Concrete Perimeter