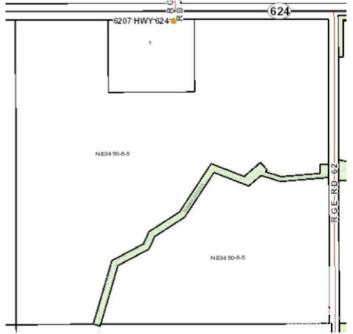

#### \$375,000

0 Bedroom, 0.00 Bathroom, Rural on 139.26 Acres

None, Rural Parkland County, AB

Beautiful farm/recreational land on pavement just minutes from Tomahawk and close to Drayton Valley! Located on the south of HWY 624 and west of RR 62 this 139.26 acres is partially cultivated, has been partially hayed and is partially treed. A little bit if everything! A perfect place to farm, hunt or build your dream home!

### **Essential Information**

MLS® # E4426222

Price \$375,000

Bathrooms 0.00

Acres 139.26

Type Rural

Sub-Type Vacant Lot/Land

Status Active

## **Community Information**

Address On Hwy 624 Rr62

Area Rural Parkland County

Subdivision None

City Rural Parkland County

County ALBERTA

Province AB

Postal Code T0E 2H0