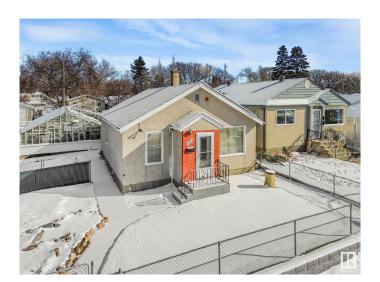

### \$549.000

0 Bedroom, 1.00 Bathroom, Single Family on 0.00 Acres

Newton, Edmonton, AB

UNIQUE PROPERTY OFFERING SO MANY POSSIBILITIES! 1132 MTR2 (.28 Acre) LOT (99 FT WIDE X 123 FT DEEP)! WELL MAINTAINED CHARACTER HOME RADIATING PRIDE OF OWNERSHIP! MASSIVE 1175 FT2 HEATED GREENHOUSE! 26 X 24 FT GARAGE + RV PARKING! Excellent opportunity for a Developer to subdivide into 3 lots and build large homes or half-duplexes with 4 units per lot; or subdivide into four 25 foot lots and build four skinnies; or subdivide into two 50 foot lots and build as many as 16 units; or look into creative Commercial opportunites. The house, greenhouse and garage are in excellent condition so one may choose this as their home, especially folks with a green thumb taking advantage of an opportunity to grow whatever your heart desires. What about those looking for a holding property? Excellent revenue opportunity as the house, greenhouse and garage will all generate good income streams. With Edmonton's economy and real estate market in a definite upswing, this is a good time to acquire land in desirable areas.