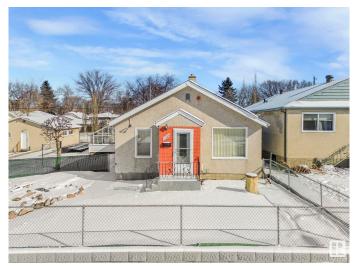

### \$549.000

0 Bedroom, 1.00 Bathroom, Single Family on 0.00 Acres

Newton, Edmonton, AB

UNIQUE PROPERTY OFFERING SO MANY POSSIBILITIES! 1132 MTR2 (.28 Acre) LOT (99 FT WIDE X 123 FT DEEP)! WELL MAINTAINED CHARACTER HOME RADIATING PRIDE OF OWNERSHIP! MASSIVE 1175 FT2 HEATED GREENHOUSE! 26 X 24 FT GARAGE + RV PARKING! Excellent opportunity for a Developer to subdivide into 3 lots and build large homes or half-duplexes with 4 units per lot; or subdivide into four 25 foot lots and build four skinnies; or subdivide into two 50 foot lots and build as many as 16 units; or look into creative Commercial opportunites. The house, greenhouse and garage are in excellent condition so one may choose this as their home, especially folks with a green thumb taking advantage of an opportunity to grow whatever your heart desires. What about those looking for a holding property? Excellent revenue opportunity as the house, greenhouse and garage will all generate good income streams. With Edmonton's economy and real estate market in a definite upswing, this is a good time to acquire land in desirable areas.