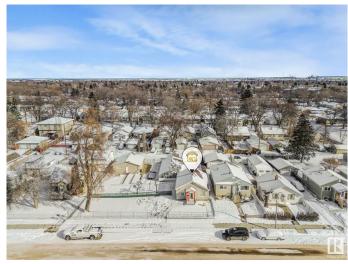

### \$549.000

0 Bedroom, 1.00 Bathroom, Single Family on 0.00 Acres

Newton, Edmonton, AB

UNIQUE PROPERTY OFFERING SO MANY POSSIBILITIES! 1132 MTR2 (.28 Acre) LOT (99 FT WIDE X 123 FT DEEP)! WELL MAINTAINED CHARACTER HOME RADIATING PRIDE OF OWNERSHIP! MASSIVE 1175 FT2 HEATED GREENHOUSE! 26 X 24 FT GARAGE + RV PARKING! Excellent opportunity for a Developer to subdivide into 3 lots and build large homes or half-duplexes with 4 units per lot; or subdivide into four 25 foot lots and build four skinnies; or subdivide into two 50 foot lots and build as many as 16 units; or look into creative Commercial opportunites. The house, greenhouse and garage are in excellent condition so one may choose this as their home, especially folks with a green thumb taking advantage of an opportunity to grow whatever your heart desires. What about those looking for a holding property? Excellent revenue opportunity as the house, greenhouse and garage will all generate good income streams. With Edmonton's economy and real estate market in a definite upswing, this is a good time to acquire land in desirable areas.

### **Exterior**

Exterior Features Fenced, Golf Nearby, Landscaped, Park/Reserve, Paved Lane, Picnic

Area, Public Swimming Pool, Public Transportation, Schools, Shopping

Nearby

Lot Description 12,185 ft2 (.28 Acres)