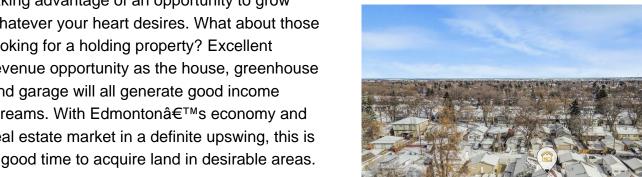

### \$549.000

0 Bedroom, 1.00 Bathroom, Single Family on 0.00 Acres

Newton, Edmonton, AB

UNIQUE PROPERTY OFFERING SO MANY POSSIBILITIES! 1132 MTR2 (.28 Acre) LOT (99 FT WIDE X 123 FT DEEP)! WELL MAINTAINED CHARACTER HOME RADIATING PRIDE OF OWNERSHIP! MASSIVE 1175 FT2 HEATED GREENHOUSE! 26 X 24 FT GARAGE + RV PARKING! Excellent opportunity for a Developer to subdivide into 3 lots and build large homes or half-duplexes with 4 units per lot; or subdivide into four 25 foot lots and build four skinnies; or subdivide into two 50 foot lots and build as many as 16 units; or look into creative Commercial opportunites. The house, greenhouse and garage are in excellent condition so one may choose this as their home, especially folks with a green thumb taking advantage of an opportunity to grow whatever your heart desires. What about those looking for a holding property? Excellent revenue opportunity as the house, greenhouse and garage will all generate good income streams. With Edmonton's economy and real estate market in a definite upswing, this is a good time to acquire land in desirable areas.

### **Exterior**

Exterior Features Fenced, Golf Nearby, Landscaped, Park/Reserve, Paved Lane, Picnic

Area, Public Swimming Pool, Public Transportation, Schools, Shopping

Nearby

Lot Description 12,185 ft2 (.28 Acres)