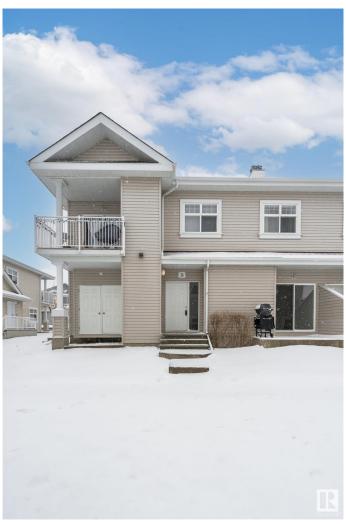

#### \$224,000

2 Bedroom, 2.00 Bathroom, 888 sqft Condo / Townhouse on 0.00 Acres

Summerside, Edmonton, AB

A Home You'll Loveâ€"at a Price You Can Afford! Discover this charming 2-bedroom. 2-bathroom unit, offering nearly 900 sq. ft. of thoughtfully designed living space. The open-concept layout ensures functionality. Storage is no issue, thanks to the spacious crawl space, perfect for keeping your belongings organized. Plus, pet lovers rejoice! This complex is pet-friendly, making it an excellent choice for furry family members. Nestled in a prime location, you're just minutes from South Common, Anthony Henday, shopping, and public transportationâ€"all within walking distance. Best of all, you'II enjoy exclusive access to Summerside's lake community, where resort-style living is part of everyday life.

Type Condo / Townhouse

Sub-Type Carriage
Style Bungalow
Status Active

### **Exterior**

Exterior Wood, Vinyl

Exterior Features Backs Onto Park/Trees, Beach Access, Boating, Flat Site,

Park/Reserve, Public Transportation, Schools, Shopping Nearby

Roof Asphalt Shingles

Construction Wood, Vinyl