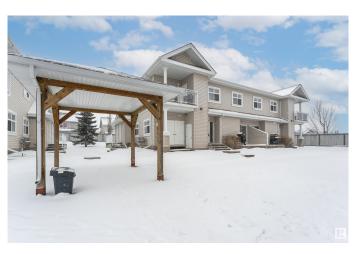

#### \$224,000

2 Bedroom, 2.00 Bathroom, 888 sqft Condo / Townhouse on 0.00 Acres

Summerside, Edmonton, AB

A Home You'll Loveâ€"at a Price You Can Afford! Discover this charming 2-bedroom. 2-bathroom unit, offering nearly 900 sq. ft. of thoughtfully designed living space. The open-concept layout ensures functionality. Storage is no issue, thanks to the spacious crawl space, perfect for keeping your belongings organized. Plus, pet lovers rejoice! This complex is pet-friendly, making it an excellent choice for furry family members. Nestled in a prime location, you're just minutes from South Common, Anthony Henday, shopping, and public transportationâ€"all within walking distance. Best of all, you'II enjoy exclusive access to Summerside's lake community, where resort-style living is part of everyday life.

## **Amenities**

Amenities On Street Parking, Crawl Space, Lake Privileges, Parking-Visitor

Parking Stall

### **Exterior**

Exterior Wood, Vinyl

Exterior Features Backs Onto Park/Trees, Beach Access, Boating, Flat Site,

Park/Reserve, Public Transportation, Schools, Shopping Nearby

Roof Asphalt Shingles

Construction Wood, Vinyl