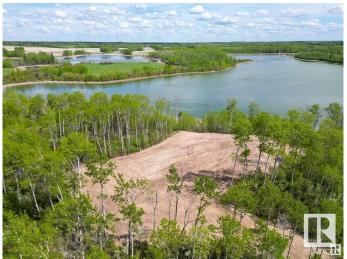

## \$848,000

0 Bedroom, 0.00 Bathroom, Rural on 4.79 Acres

Jackfish Lake, Rural Parkland County, AB

Discover the ultimate lakefront lifestyle with Lot 4 at Jackfish lake, just 45 minutes from downtown Edmonton and only 20 minutes from Spruce Grove. This 4.79+/- acre lot features an impressive 600 feet of shoreline, offering stunning views and unmatched access to the lake. The quick drop-off in water depth allows for a shorter dock for quick and easy lake access. The lot's natural landscape, surrounded by mature trees, creates a private and peaceful setting ideal for relaxation and recreation. With power and gas at the property line, this lot is ready for your custom lakefront home or vacation retreat. Enjoy year-round activities right outside your door! Lot is partially cleared making it easier for immediate use.