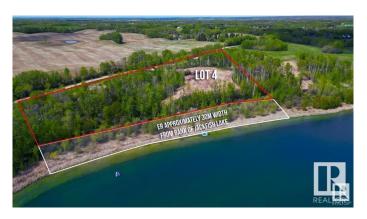

## \$848,000

0 Bedroom, 0.00 Bathroom, Rural on 4.79 Acres

Jackfish Lake, Rural Parkland County, AB

Discover the ultimate lakefront lifestyle with Lot 4 at Jackfish lake, just 45 minutes from downtown Edmonton and only 20 minutes from Spruce Grove. This 4.79+/- acre lot features an impressive 600 feet of shoreline, offering stunning views and unmatched access to the lake. The quick drop-off in water depth allows for a shorter dock for quick and easy lake access. The lot's natural landscape, surrounded by mature trees, creates a private and peaceful setting ideal for relaxation and recreation. With power and gas at the property line, this lot is ready for your custom lakefront home or vacation retreat. Enjoy year-round activities right outside your door! Lot is partially cleared making it easier for immediate use.

## **Community Information**

Address 52305 Rge Rd 24

Area Rural Parkland County

Subdivision Jackfish Lake

City Rural Parkland County

County ALBERTA

Province AB

Postal Code T0E 0H0