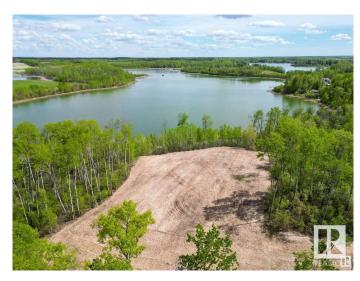

## \$848,000

0 Bedroom, 0.00 Bathroom, Rural on 4.79 Acres

Jackfish Lake, Rural Parkland County, AB

Discover the ultimate lakefront lifestyle with Lot 4 at Jackfish lake, just 45 minutes from downtown Edmonton and only 20 minutes from Spruce Grove. This 4.79+/- acre lot features an impressive 600 feet of shoreline, offering stunning views and unmatched access to the lake. The quick drop-off in water depth allows for a shorter dock for quick and easy lake access. The lot's natural landscape, surrounded by mature trees, creates a private and peaceful setting ideal for relaxation and recreation. With power and gas at the property line, this lot is ready for your custom lakefront home or vacation retreat. Enjoy year-round activities right outside your door! Lot is partially cleared making it easier for immediate use.