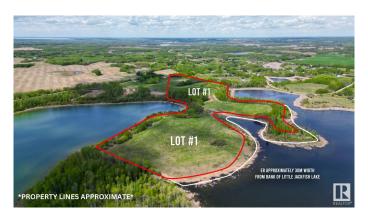

## \$1,820,000

0 Bedroom, 0.00 Bathroom, Rural on 36.00 Acres

Jackfish Lake, Rural Parkland County, AB

Welcome to Lot #1, a rare 36 +/-acre lakefront property on the shores of Jackfish Lake, just 45 minutes from downtown Edmonton and 20 minutes from Spruce Grove. This expansive lot offers an incredible nearly 1.8 km of shoreline, providing unbeatable lake access and panoramic views. The quick drop-off in water depth allows for a shorter dock, making it perfect for boating, swimming, and fishing. What sets this property apart is its nearly exclusive access to Little Jackfish Lake, as Lot 1 backs directly onto its shoreline. This unique feature offers added privacy and a second, more secluded lakefront experience. The property is surrounded by mature trees, offering both privacy and a peaceful natural setting. With power and gas at the property line. If purchased with Lot 2, the lot lines could be reconfigured with Lot 2. Experience the best of lakeside living in an unbeatable location!