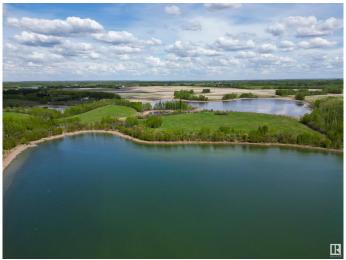

## \$1,820,000

0 Bedroom, 0.00 Bathroom, Rural on 36.00 Acres

Jackfish Lake, Rural Parkland County, AB

Welcome to Lot #1, a rare 36 +/-acre lakefront property on the shores of Jackfish Lake, just 45 minutes from downtown Edmonton and 20 minutes from Spruce Grove. This expansive lot offers an incredible nearly 1.8 km of shoreline, providing unbeatable lake access and panoramic views. The quick drop-off in water depth allows for a shorter dock, making it perfect for boating, swimming, and fishing. What sets this property apart is its nearly exclusive access to Little Jackfish Lake, as Lot 1 backs directly onto its shoreline. This unique feature offers added privacy and a second, more secluded lakefront experience. The property is surrounded by mature trees, offering both privacy and a peaceful natural setting. With power and gas at the property line. If purchased with Lot 2, the lot lines could be reconfigured with Lot 2. Experience the best of lakeside living in an unbeatable location!