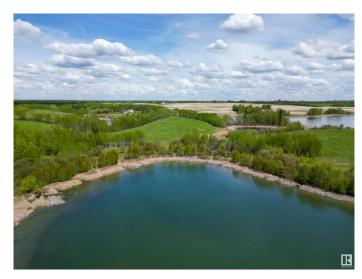

## \$1,820,000

0 Bedroom, 0.00 Bathroom, Rural on 36.00 Acres

Jackfish Lake, Rural Parkland County, AB

Welcome to Lot #1, a rare 36 +/-acre lakefront property on the shores of Jackfish Lake, just 45 minutes from downtown Edmonton and 20 minutes from Spruce Grove. This expansive lot offers an incredible nearly 1.8 km of shoreline, providing unbeatable lake access and panoramic views. The quick drop-off in water depth allows for a shorter dock, making it perfect for boating, swimming, and fishing. What sets this property apart is its nearly exclusive access to Little Jackfish Lake, as Lot 1 backs directly onto its shoreline. This unique feature offers added privacy and a second, more secluded lakefront experience. The property is surrounded by mature trees, offering both privacy and a peaceful natural setting. With power and gas at the property line. If purchased with Lot 2, the lot lines could be reconfigured with Lot 2. Experience the best of lakeside living in an unbeatable location!