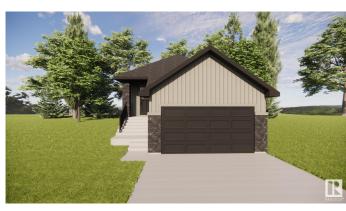

# \$599,900

1 Bedroom, 1.50 Bathroom, 1,235 sqft Single Family on 0.00 Acres

Morinville, Morinville, AB

Built by ATTESA Homes, this 1,235 sq. ft. bungalow in Westwinds, Morinville offers a perfect blend of modern style and functionality. Located on a pie-shaped lot, this home is just steps from St. Kateri Tekakwitha Academy, providing convenience for families. The open-concept main floor is designed for comfortable living with ample storage and a spacious layout. The primary suite features a double vanity ensuite, adding a touch of luxury. A double-attached garage provides plenty of room for parking and storage. Thoughtfully designed and well-located, this home is ideal for those seeking quality craftsmanship and easy living. Photos and renderings are for illustration purposes only and may not reflect the final design.