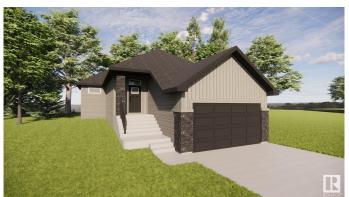

# \$599,900

1 Bedroom, 1.50 Bathroom, 1,235 sqft Single Family on 0.00 Acres

Morinville, Morinville, AB

Built by ATTESA Homes, this 1,235 sq. ft. bungalow in Westwinds, Morinville offers a perfect blend of modern style and functionality. Located on a pie-shaped lot, this home is just steps from St. Kateri Tekakwitha Academy, providing convenience for families. The open-concept main floor is designed for comfortable living with ample storage and a spacious layout. The primary suite features a double vanity ensuite, adding a touch of luxury. A double-attached garage provides plenty of room for parking and storage. Thoughtfully designed and well-located, this home is ideal for those seeking quality craftsmanship and easy living. Photos and renderings are for illustration purposes only and may not reflect the final design.