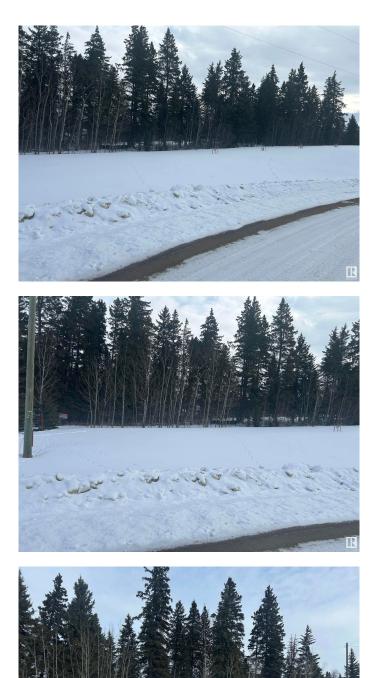

### \$264,000

0 Bedroom, 0.00 Bathroom, Rural on 2.05 Acres

The Views at Willow Peak, Rural Parkland County, AB

Watch the sun set from your beautifully treed 2.05 Acres, located in the modern subdivision of "The Views at Willow Peak". This newer subdivision is nicely treed with rolling hills. This is a large corner lot with some building area cleared, elevated front entrance, with a gently sloping grade to the rear of the property. The subdivision is fully paved, with a gravel entrance road into the property. Gas and Power to property line. Surrounded by large mature Spruce and Mountain Ash. Access to both Hwy 16 and 16a very close. Located near RR15 Beach Corner store/gas station. Septic and cistern required for any building (no water well). Designated CR - Country Residential. Lots of room for a large home, large shop, and driveway. restricted covenants on the property – fencing, house size, no drilling for a well.

## Exterior

Exterior Features Backs Onto Park/Trees, Corner Lot, Private Setting, Rolling Land, Treed Lot