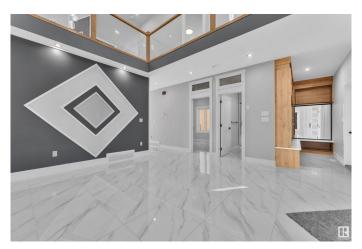

## \$854,900

5 Bedroom, 4.00 Bathroom, 2,800 sqft Single Family on 0.00 Acres

Laurel, Edmonton, AB

Welcome to this stunning luxury home in the highly desirable community of Laurel! Thoughtfully designed with premium upgrades, this home features an open-to-above entry and two spacious living roomsâ€"perfect for family gatherings. The main floor boasts a spice kitchen, a full bedroom, and a full bathroom for added convenience. The extended kitchen includes an additional sink, and a large mudroom offers direct access from the garage. Upstairs, you'II find 4 well-appointed bedrooms, including a lavish master suite, a mini-master, and two additional bedrooms connected by a Jack and Jill bathroom. This home is designed for comfort, elegance, and functionalityâ€"ideal for a growing family!

## Interior

Interior Features ensuite bathroom

Appliances See Remarks

Heating Forced Air-1, Natural Gas

Stories 2

Has Basement Yes

Basement Full, Unfinished