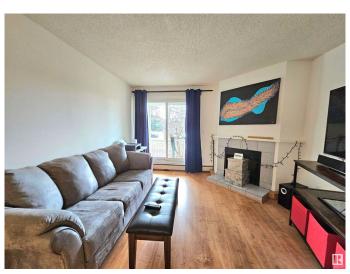

## \$125,000

1 Bedroom, 1.00 Bathroom, 600 sqft Condo / Townhouse on 0.00 Acres

Woodbridge Farms, Sherwood Park, AB

This ground-floor, south-facing 1-bedroom condo in Woodbridge Farms is a perfect starter home or investment. Enjoy a bright living space with a cozy wood-burning fireplace, a spacious bedroom, and a private walkout patio with scenic park views. The unit offers indoor and outdoor storage, an energized parking stall near the entrance, and convenient laundry just steps away. Woodbridge Manor is a well-managed, pet-friendly complex, with condo fees covering heat, water, and sewer. Ideally located across from Woodbridge Farms Elementary, and close to walking trails, playgrounds, golf, transit, and all amenities. A fantastic opportunityâ€"don't miss out!

**Amenities** 

Amenities Parking-Plug-Ins, Patio, See Remarks

Parking Stall

Interior

Appliances Dishwasher-Built-In, Hood Fan, Refrigerator, Stove-Electric, Window

Coverings

Heating Hot Water, Natural Gas

Fireplace Yes

Fireplaces Mantel, Tile Surround