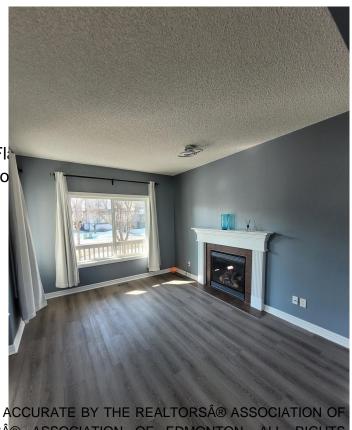

### \$479,900

3 Bedroom, 2.50 Bathroom, 1,250 sqft Single Family on 0.00 Acres

Rutherford (Edmonton), Edmonton, AB

Renovated immaculate beautiful 2 story house with a finished basement with laundry and a double detached garage. Open concept floor plan on the main floor, with a gas fireplace in the living room. 3 large bedrooms upstairs, all with walk in closets. The primary bedroom has an en-suite 4 piece bathroom and a larger walk in closet. Large backyard and an amazing double detached garage, in a quiet family friendly neighbourhood with all the amenities close by.

## Interior

Interior Features ensuite bathroom

Appliances Dishwasher-Built-In, Dryer, G

Washer, Window Coverings

Heating Forced Air-1, Natural Gas

Stories 3

Has Basement Yes

Basement Full, Partially Finished