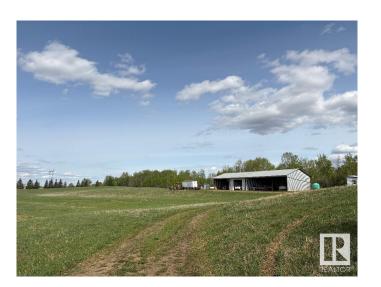

#### \$949,000

0 Bedroom, 0.00 Bathroom, Rural on 158.00 Acres

None, Rural Leduc County, AB

158 Acres Zoned (NSRV) North
Saskatchewan River Valley. Fully Developed
30'x46' insulated shop powered by a generator
for lights and propane for heat. Open Faced
Shelters on either side of the shop. It is
Estimated that an inventory of 220,000+/- tons
of gravel is under ground. Some farmland as
well. Alta Link Revenue of \$3000+/- per year.
Located at Range Road 31 and Twp Road
512A.