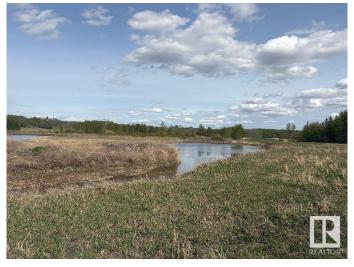

#### \$949,000

0 Bedroom, 0.00 Bathroom, Rural on 158.00 Acres

None, Rural Leduc County, AB

158 Acres Zoned (NSRV) North
Saskatchewan River Valley. Fully Developed
30'x46' insulated shop powered by a generator
for lights and propane for heat. Open Faced
Shelters on either side of the shop. It is
Estimated that an inventory of 220,000+/- tons
of gravel is under ground. Some farmland as
well. Alta Link Revenue of \$3000+/- per year.
Located at Range Road 31 and Twp Road
512A.

## **Exterior**

Exterior Features Private Setting, Treed Lot, See Remarks