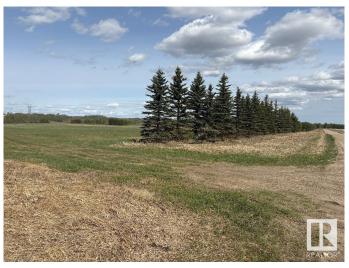

#### \$949,000

0 Bedroom, 0.00 Bathroom, Rural on 158.00 Acres

None, Rural Leduc County, AB

158 Acres Zoned (NSRV) North
Saskatchewan River Valley. Fully Developed
30'x46' insulated shop powered by a generator
for lights and propane for heat. Open Faced
Shelters on either side of the shop. It is
Estimated that an inventory of 220,000+/- tons
of gravel is under ground. Some farmland as
well. Alta Link Revenue of \$3000+/- per year.
Located at Range Road 31 and Twp Road
512A.

## **Exterior**

Exterior Features Private Setting, Treed Lot, See Remarks