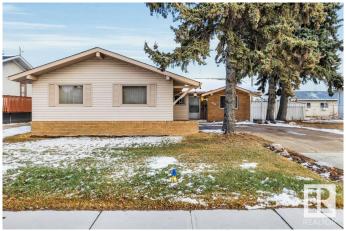

# \$375,000 - 9415 75 Street, Edmonton

MLS® #E4425306

## \$375,000

3 Bedroom, 2.00 Bathroom, 1,537 sqft Single Family on 0.00 Acres

Ottewell, Edmonton, AB

This meticulous one level bungalow in Ottewell is sooooo charming! It is a perfect opportunity for persons with mobility issues, investment or if you're not ready for apartment living. Its font attached double garage is a rare features to drive into on those frigid Edmonton winter nights. All your living amenities on one level including laundry, kitchen, dining, living room, 3 bedrooms and 2 bathrooms. Plus, access to a rear deck and yard for those who still wish to have room for kids, grandchildren, animals or to putter in the flower beds. You will instantly feel at home with the love the current owner has invested into this exceptional home.

### **Essential Information**

MLS® # E4425306 Price \$375,000

Bedrooms 3
Bathrooms 2.00
Full Baths 2

Square Footage 1,537 Acres 0.00 Year Built 1959

Type Single Family

Sub-Type Detached Single Family

Style Bungalow