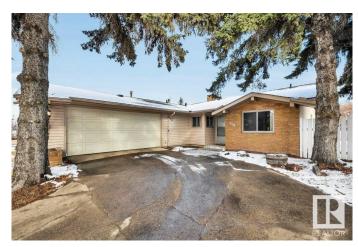

# \$375,000 - 9415 75 Street, Edmonton

MLS® #E4425306

## \$375,000

3 Bedroom, 2.00 Bathroom, 1,537 sqft Single Family on 0.00 Acres

Ottewell, Edmonton, AB

This meticulous one level bungalow in Ottewell is sooooo charming! It is a perfect opportunity for persons with mobility issues, investment or if you're not ready for apartment living. Its font attached double garage is a rare features to drive into on those frigid Edmonton winter nights. All your living amenities on one level including laundry, kitchen, dining, living room, 3 bedrooms and 2 bathrooms. Plus, access to a rear deck and yard for those who still wish to have room for kids, grandchildren, animals or to putter in the flower beds. You will instantly feel at home with the love the current owner has invested into this exceptional home.

### **Essential Information**

MLS® # E4425306 Price \$375,000

Bedrooms 3
Bathrooms 2.00
Full Baths 2

Square Footage 1,537 Acres 0.00 Year Built 1959

Type Single Family

Sub-Type Detached Single Family

Style Bungalow