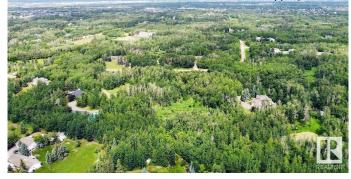

#### \$999,900

0 Bedroom, 0.00 Bathroom, Rural on 6.84 Acres

Graham Heights, Rural Strathcona County, AB

DREAM LOCATION to build your DREAM HOME!!! This is the lot you've been waiting for 6.84 acres of raw land in the desirable subdivision of Graham Heights just 2 mins from Sherwood Park. Completely PRIVATE and TREED giving peace and tranquility PLUS all the conveniences of being close to town.