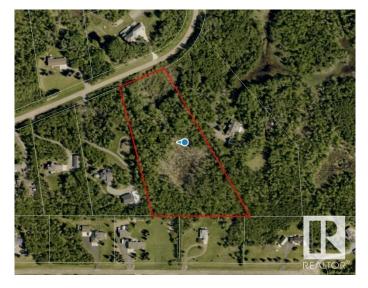

#### \$999,900

0 Bedroom, 0.00 Bathroom, Rural on 6.84 Acres

Graham Heights, Rural Strathcona County, AB

DREAM LOCATION to build your DREAM HOME!!! This is the lot you've been waiting for 6.84 acres of raw land in the desirable subdivision of Graham Heights just 2 mins from Sherwood Park. Completely PRIVATE and TREED giving peace and tranquility PLUS all the conveniences of being close to town.

#### Exterior

Exterior Features Private Setting, Treed Lot, See Remarks