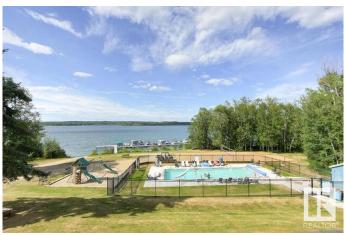

## \$89,900

0 Bedroom, 0.00 Bathroom, Rural on 0.10 Acres

Sunset Shores, Rural Parkland County, AB

Discover paradise at #30 Sunset Shores RV Resort! Featuring lake views and comes with upgrades, including a fully fenced area and grade work. Whether you park your trailer or install a park model, your lakeside retreat awaits. Enjoy resort amenities like a gated entrance, outdoor heated pool, basketball & pickleball courts, ATV trails and more, there's no shortage of activities. The clubhouse, just steps away from this lot, offers a workout area, games/entertainment room, dining space, a candy shop and of course a shower & locker area from coming in off the lake or in from the pool. Family-friendly community with year-round access, as this resort comes with deep services and newly installed city provided water. Sunset Shores offers the perfect blend of relaxation and adventure. Make every day a vacation at Sunset Shores!

### **Exterior**

Exterior Features Fenced, Gated Community, Lake Access Property, Lake View