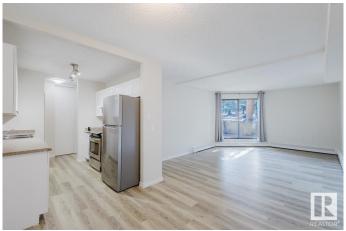

#### \$125,000

2 Bedroom, 1.00 Bathroom, 786 sqft Condo / Townhouse on 0.00 Acres

Daly Grove, Edmonton, AB

RENOVATED! NEW APPLIANCES! SOUTH FACING! Welcome to this charming main level 2 bedroom 1 bath unit, located just across from the Laurel neighbourhood. Step inside to NEW flooring and paint throughout. The updated kitchen features a BRAND NEW fridge and dishwasher, plus space for a full-sized dining table. The bright, south-facing living area provides ample sunlight through the patio doors, perfect for relaxing. Both bedrooms have new carpeting and south-facing windows, ensuring plenty of natural light. The centrally located, updated bathroom boasts fresh tiles and cabinets. Enjoy your generously sized, south-facing patio on the main floor, creating the feeling of your own small backyard. Additionally there is a large storage room with built-in shelves to keep everything organized! Don't miss out on this fantastic opportunity!

#### Interior

Appliances Dishwasher-Built-In, Refrigerator, Stove-Electric

Heating Baseboard, Natural Gas