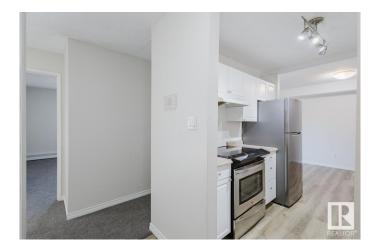

#### \$125,000

2 Bedroom, 1.00 Bathroom, 786 sqft Condo / Townhouse on 0.00 Acres

Daly Grove, Edmonton, AB

RENOVATED! NEW APPLIANCES! SOUTH FACING! Welcome to this charming main level 2 bedroom 1 bath unit, located just across from the Laurel neighbourhood. Step inside to NEW flooring and paint throughout. The updated kitchen features a BRAND NEW fridge and dishwasher, plus space for a full-sized dining table. The bright, south-facing living area provides ample sunlight through the patio doors, perfect for relaxing. Both bedrooms have new carpeting and south-facing windows, ensuring plenty of natural light. The centrally located, updated bathroom boasts fresh tiles and cabinets. Enjoy your generously sized, south-facing patio on the main floor, creating the feeling of your own small backyard. Additionally there is a large storage room with built-in shelves to keep everything organized! Don't miss out on this fantastic opportunity!

#### Interior

Appliances Dishwasher-Built-In, Refrigerator, Stove-Electric

Heating Baseboard, Natural Gas