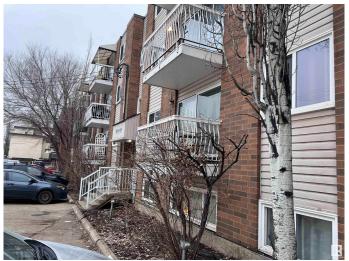

## **Exterior**

Exterior Wood, Brick, Vinyl

Exterior Features Picnic Area, Playground Nearby, Public Transportation, Schools,

**Shopping Nearby** 

Roof EPDM Membrane

Construction Wood, Brick, Vinyl

Foundation Slab