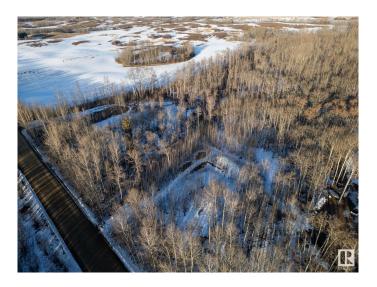

#### \$234,900

0 Bedroom, 0.00 Bathroom, Rural on 3.23 Acres

None, Rural Parkland County, AB

Beautiful treed lot! 3.23 acres, out of subdivision. Gas and power to the property line. Minutes away from Stony Plain, and in the Blueberry School Zone. Very private lot to build your dream home or operate your business from! West of Stony Plain on HWY 628 and south on RR 15

#### **Exterior**

Exterior Features Golf Nearby, Private Setting, Treed Lot