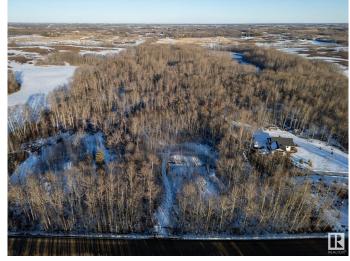

#### \$234,900

0 Bedroom, 0.00 Bathroom, Rural on 3.23 Acres

None, Rural Parkland County, AB

Beautiful treed lot! 3.23 acres, out of subdivision. Gas and power to the property line. Minutes away from Stony Plain, and in the Blueberry School Zone. Very private lot to build your dream home or operate your business from! West of Stony Plain on HWY 628 and south on RR 15

#### **Exterior**

Exterior Features Golf Nearby, Private Setting, Treed Lot