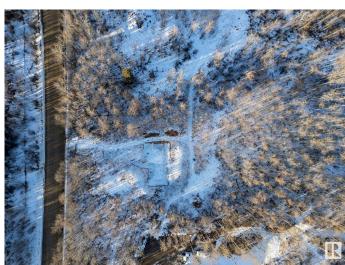

#### \$234,900

0 Bedroom, 0.00 Bathroom, Rural on 3.23 Acres

None, Rural Parkland County, AB

Beautiful treed lot! 3.23 acres, out of subdivision. Gas and power to the property line. Minutes away from Stony Plain, and in the Blueberry School Zone. Very private lot to build your dream home or operate your business from! West of Stony Plain on HWY 628 and south on RR 15

#### **Exterior**

Exterior Features Golf Nearby, Private Setting, Treed Lot