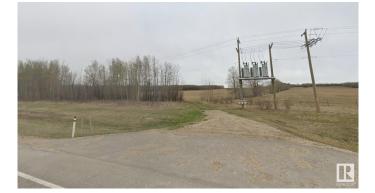

#### \$284,900

0 Bedroom, 0.00 Bathroom, Rural on 79.48 Acres

None, Rural Parkland County, AB

This property is located 17 kilometers north of Drayton Valley in Parkland County right on Highway 22, and consists of 79.48 acres. It is currently used for hay, but, with some additional fencing, can be used for pasture. Fenced on three sides, north side is unfenced. For outdoor enthusiasts, there is an abundance of wildlife - deer, moose, and the occasional elk!