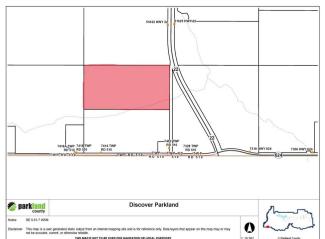

### **Community Information**

| Address     | Se 5-51-7 W5m         |
|-------------|-----------------------|
| Area        | Rural Parkland County |
| Subdivision | None                  |
| City        | Rural Parkland County |
| County      | ALBERTA               |
| Province    | AB                    |
| Postal Code | T7A 1S1               |