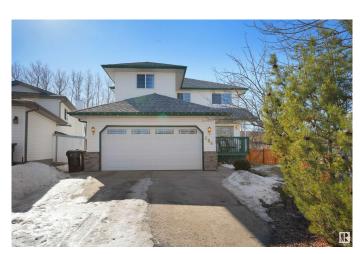

## \$599,000

7 Bedroom, 3.50 Bathroom, 2,103 sqft Single Family on 0.00 Acres

Regency Park (Sherwood Park), Sherwood Park, AB

This stunning home is nestled on a spacious lot surrounded by mature trees, offering both privacy and tranquility. With 4 generous bedrooms upstairs and a main floor den, it's perfect for families seeking both space and comfort. The master bedroom is exceptionally spacious and features a large walk-in closet and a luxurious jacuzzi ensuite, making it a true retreat.

## **Amenities**

Amenities Air Conditioner, Deck, Detectors Smoke, Fire Pit, Gazebo

Parking Double Garage Attached

#### **Exterior**

Exterior Wood, Brick, Vinyl

Exterior Features Cul-De-Sac, Fenced, Landscaped, Playground Nearby, Schools,

Shopping Nearby

Roof Asphalt Shingles
Construction Wood, Brick, Vinyl
Foundation Concrete Perimeter