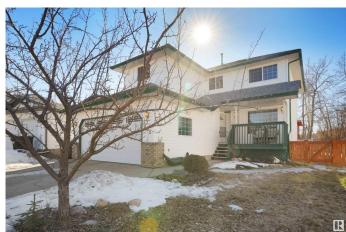

## \$599,000

7 Bedroom, 3.50 Bathroom, 2,103 sqft Single Family on 0.00 Acres

Regency Park (Sherwood Park), Sherwood Park, AB

This stunning home is nestled on a spacious lot surrounded by mature trees, offering both privacy and tranquility. With 4 generous bedrooms upstairs and a main floor den, it's perfect for families seeking both space and comfort. The master bedroom is exceptionally spacious and features a large walk-in closet and a luxurious jacuzzi ensuite, making it a true retreat.

## **Amenities**

Amenities Air Conditioner, Deck, Detectors Smoke, Fire Pit, Gazebo

Parking Double Garage Attached

#### **Exterior**

Exterior Wood, Brick, Vinyl

Exterior Features Cul-De-Sac, Fenced, Landscaped, Playground Nearby, Schools,

Shopping Nearby

Roof Asphalt Shingles
Construction Wood, Brick, Vinyl
Foundation Concrete Perimeter