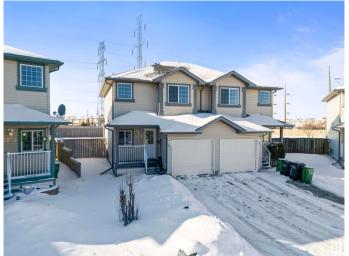

### \$389,900

3 Bedroom, 1.50 Bathroom, 1,196 sqft Single Family on 0.00 Acres

Silver Berry, Edmonton, AB

Welcome to the community of Silverberry! This half duplex offers an attached single car garage on huge pie lot with a covered deck and front porch. On the main floor you will find a 2 pc. bath, and kitchen flowing into the dining area and living room. Upstairs you will find the primary bedroom connecting to a 4 pc. bathroom. Additionally there are 2 secondary bedrooms on the upper level. This home is close to amenities such as shopping centres, grocery stores, recreation centre, and public transportation.

#### **Amenities**

Amenities Deck, Detectors Smoke, Front Porch, Hot Water Natural Gas, No Animal

Home, No Smoking Home, See Remarks

Parking Single Garage Attached