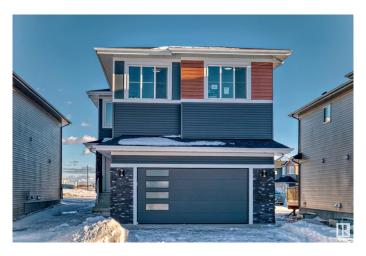

# **\$719,000 - 6223 18 Street Street, Rural Leduc County**

MLS® #E4424777

#### \$719.000

5 Bedroom, 4.00 Bathroom, 2,676 sqft Rural on 0.14 Acres

Irvin Creek, Rural Leduc County, AB

Welcome to the home of your dreams. Crafted with love and attention to detail, this beautiful property features 5 spacious bedrooms, a den and 4 luxurious bathrooms. Every inch of the home has been fully upgraded, showcasing 9-foot ceilings across all three levels. The custom kitchen has been thoughtfully extended, complete with a separate spice kitchen for added convenience. The living room boasts a stunning open-to-above design, creating a bright and airy atmosphere. A well-equipped laundry room with a sink adds practicality to this elegant space. This home is ideal for a growing family, offering both style and functionality at every turn.

#### **Essential Information**

MLS® # E4424777
Price \$719,000

Bedrooms 5
Bathrooms 4.00
Full Baths 4

Square Footage 2,676

Acres 0.14

Year Built 2025

Type Rural

Sub-Type Detached Single Family