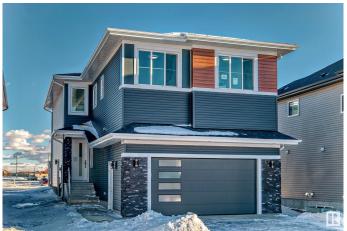

# **\$719,000 - 6223 18 Street Street, Rural Leduc County**

MLS® #E4424777

#### \$719.000

5 Bedroom, 4.00 Bathroom, 2,676 sqft Rural on 0.14 Acres

Irvin Creek, Rural Leduc County, AB

Welcome to the home of your dreams. Crafted with love and attention to detail, this beautiful property features 5 spacious bedrooms, a den and 4 luxurious bathrooms. Every inch of the home has been fully upgraded, showcasing 9-foot ceilings across all three levels. The custom kitchen has been thoughtfully extended, complete with a separate spice kitchen for added convenience. The living room boasts a stunning open-to-above design, creating a bright and airy atmosphere. A well-equipped laundry room with a sink adds practicality to this elegant space. This home is ideal for a growing family, offering both style and functionality at every turn.

#### **Essential Information**

MLS® # E4424777
Price \$719,000

Bedrooms 5
Bathrooms 4.00
Full Baths 4

Square Footage 2,676

Acres 0.14

Year Built 2025

Type Rural

Sub-Type Detached Single Family