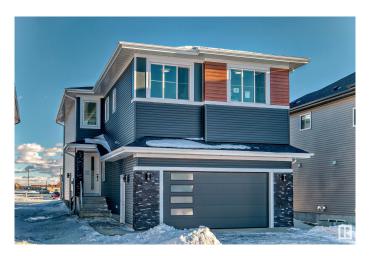

# **\$719,000 - 6223 18 Street Street, Rural Leduc County**

MLS® #E4424777

#### \$719.000

5 Bedroom, 4.00 Bathroom, 2,676 sqft Rural on 0.14 Acres

Irvin Creek, Rural Leduc County, AB

Welcome to the home of your dreams. Crafted with love and attention to detail, this beautiful property features 5 spacious bedrooms, a den and 4 luxurious bathrooms. Every inch of the home has been fully upgraded, showcasing 9-foot ceilings across all three levels. The custom kitchen has been thoughtfully extended, complete with a separate spice kitchen for added convenience. The living room boasts a stunning open-to-above design, creating a bright and airy atmosphere. A well-equipped laundry room with a sink adds practicality to this elegant space. This home is ideal for a growing family, offering both style and functionality at every turn.

#### **Essential Information**

MLS® # E4424777
Price \$719,000

Bedrooms 5
Bathrooms 4.00
Full Baths 4

Square Footage 2,676

Acres 0.14

Year Built 2025

Type Rural

Sub-Type Detached Single Family