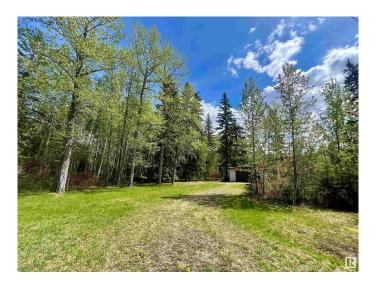

## \$229,000

0 Bedroom, 0.00 Bathroom, Rural on 0.94 Acres

Ascot Beach, Rural Parkland County, AB

Discover the perfect getaway with this large well taken care of 0.94-acre vacant lot in the sought-after Ascot Beach area of Wabamun, Alberta. This mature, tree-lined property features a double garage, small tool shed, and a self-contained outhouseâ€"ideal for weekend escapes or future development. Equipped with three separate 30-amp, 240-volt RV plugs and power to the garage, it's ready for all your recreational needs. Just a 7-minute walk through a scenic tree-lined path to the water and a 4-minute drive to Wabamun's public beach, this is the ultimate spot for making lasting memories. Located less than an hour from Edmonton, it's the perfect retreat close to home!

### **Exterior**

Exterior Features Beach Access, Cul-De-Sac, Lake Access Property, Landscaped, No

Back Lane, Picnic Area, Recreation Use