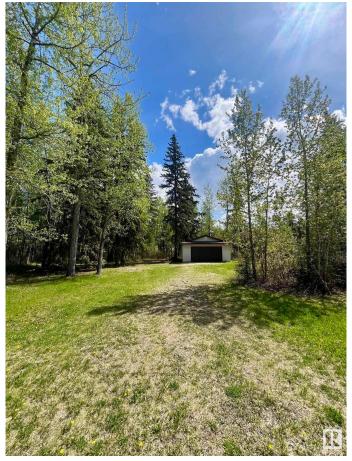

## \$229,000

0 Bedroom, 0.00 Bathroom, Rural on 0.94 Acres

Ascot Beach, Rural Parkland County, AB

Discover the perfect getaway with this large well taken care of 0.94-acre vacant lot in the sought-after Ascot Beach area of Wabamun, Alberta. This mature, tree-lined property features a double garage, small tool shed, and a self-contained outhouseâ€"ideal for weekend escapes or future development. Equipped with three separate 30-amp, 240-volt RV plugs and power to the garage, it's ready for all your recreational needs. Just a 7-minute walk through a scenic tree-lined path to the water and a 4-minute drive to Wabamun's public beach, this is the ultimate spot for making lasting memories. Located less than an hour from Edmonton, it's the perfect retreat close to home!

### **Exterior**

Exterior Features Beach Access, Cul-De-Sac, Lake Access Property, Landscaped, No

Back Lane, Picnic Area, Recreation Use