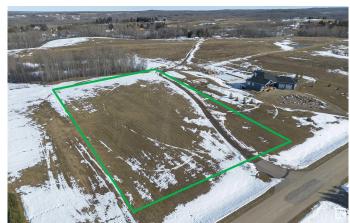

## \$224,900

0 Bedroom, 0.00 Bathroom, Rural on 1.98 Acres

Willow Peak Estates, Rural Parkland County, AB

Live close to Chickakoo Lake in beautiful Willow Peak Estates only 12 minutes from Stony Plain. Imagine the possibilities for your dream home with the Builder of YOUR choice on this 1.98 acre lot. This acreage has a gorgeous spot for a SUNNY SOUTH FACING walkout home, as it sits on a slight hill with trees behind it. The driveway entrance is paved, and so is the subdivision. STOP and LISTEN when you drive over to see it...there is peace and tranquility here with only nature surrounding you and no highway noise at all, as the subdivision is set far from the highway and situated on a NO EXIT ROAD. This property can have a well or a cistern (your choice) It can also accommodate a septic tank & field too, and the power is across the road. The gas line is at the lot line. A guick trip to work in Edmonton on the Yellowhead will be only 25 to 30 minutes. It's a well-positioned spot for a new home, offering country living with close convenience to the City.GST applicable to price. Buyers to complete due diligence