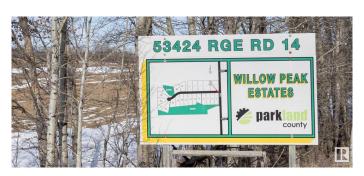

## **Community Information**

Address 10 53424 Range Road 14

Area Rural Parkland County

Subdivision Willow Peak Estates

City Rural Parkland County

County ALBERTA

Province AB

Postal Code T7Y 0B5

## \$224,900

0 Bedroom, 0.00 Bathroom, Rural on 1.98 Acres

Willow Peak Estates, Rural Parkland County, AB

Live close to Chickakoo Lake in beautiful Willow Peak Estates only 12 minutes from Stony Plain. Imagine the possibilities for your dream home with the Builder of YOUR choice on this 1.98 acre lot. This acreage has a gorgeous spot for a SUNNY SOUTH FACING walkout home, as it sits on a slight hill with trees behind it. The driveway entrance is paved, and so is the subdivision. STOP and LISTEN when you drive over to see it...there is peace and tranquility here with only nature surrounding you and no highway noise at all, as the subdivision is set far from the highway and situated on a NO EXIT ROAD. This property can have a well or a cistern (your choice) It can also accommodate a septic tank & field too, and the power is across the road. The gas line is at the lot line. A guick trip to work in Edmonton on the Yellowhead will be only 25 to 30 minutes. It's a well-positioned spot for a new home, offering country living with close convenience to the City.GST applicable to price. Buyers to complete due diligence