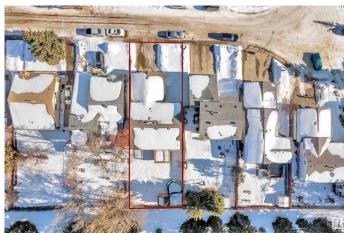

### \$469,000

5 Bedroom, 3.00 Bathroom, 1,215 sqft Single Family on 0.00 Acres

Sakaw, Edmonton, AB

Welcome to this stunning, fully renovated home located in the prime neighborhood of Millwoods! This charming property offers a perfect blend of modern upgrades and classic appeal, featuring a beautiful color combination throughout the home. With bright, open spaces and tasteful finishes, it's a move-in-ready gem. Whether you're a first-time homebuyer or an investor, this home presents a fantastic opportunity. Located in a highly desirable area with convenient access to Millwood Town Centre, amenities, schools, parks, and public transportation, this property is sure to impress. Don't miss the chance to own in one of Millwood's most sought-after locations!

### **Exterior**

Exterior Wood, Vinyl

Exterior Features Airport Nearby, Fenced, Golf Nearby, Playground Nearby, Public

Transportation

Roof Asphalt Shingles

Construction Wood, Vinyl

Foundation Concrete Perimeter