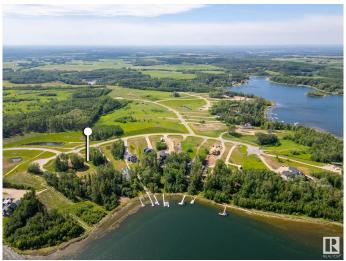

## \$425,000

0 Bedroom, 0.00 Bathroom, Rural on 1.14 Acres

West Point Estates, Rural Parkland County, AB

WATERFRONT!!! Experience breathtaking sunsets and embrace the pinnacle of lakeside opulence! Nestled on a pristine 1.14-acre plot facing west, this idyllic location beckons you to build your dream abode, offering sweeping vistas of a sparkling freshwater lake. Enjoy aquatic adventures with loved ones, from leisurely paddleboarding to exhilarating fishing escapades. Situated just a short 30-minute drive from Edmonton, revel in the harmonious blend of convenience and serenity. With generous space for a decked out workshop, boat storage, and a luxurious executive residence boasting a walk-out basement, this enclave exudes sophistication at every turn. Seize the opportunity to design your personal sanctuary amidst the allure of nature. Welcome to the epitome of lakeside living!

#### **Exterior**

Exterior Features Backs Onto Lake, Backs Onto Park/Trees, Beach Access, Boating,

Environmental Reserve, Flat Site, Golf Nearby, Park/Reserve, Private

Fishing, Ravine View, Waterfront Property