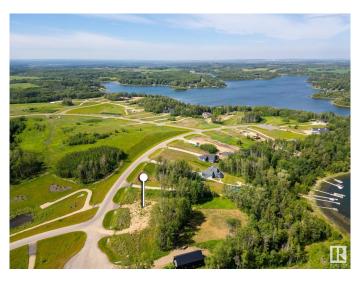

## \$425,000

0 Bedroom, 0.00 Bathroom, Rural on 1.14 Acres

West Point Estates, Rural Parkland County, AB

WATERFRONT!!! Experience breathtaking sunsets and embrace the pinnacle of lakeside opulence! Nestled on a pristine 1.14-acre plot facing west, this idyllic location beckons you to build your dream abode, offering sweeping vistas of a sparkling freshwater lake. Enjoy aquatic adventures with loved ones, from leisurely paddleboarding to exhilarating fishing escapades. Situated just a short 30-minute drive from Edmonton, revel in the harmonious blend of convenience and serenity. With generous space for a decked out workshop, boat storage, and a luxurious executive residence boasting a walk-out basement, this enclave exudes sophistication at every turn. Seize the opportunity to design your personal sanctuary amidst the allure of nature. Welcome to the epitome of lakeside living!

#### **Exterior**

Exterior Features Backs Onto Lake, Backs Onto Park/Trees, Beach Access, Boating,

Environmental Reserve, Flat Site, Golf Nearby, Park/Reserve, Private

Fishing, Ravine View, Waterfront Property