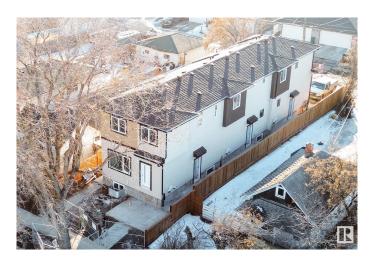

## \$1,650,000

5 Bedroom, 4.00 Bathroom, 1,196 sqft Single Family on 0.00 Acres

Delton, Edmonton, AB

Multi-family Investors!! QUICK possession ready in JULY 2025. Total 6 units - 3plex Townhouse project. Two Upper units each has 3 beds and 2.5 baths. The Corner Upper unit it has 4 beds and 3 full baths. All Lower units each has 1 bed and 1 bath. The 3plex Project is perfect for CMHC MLI Select program. It's an easy 5% down payment deal. This project is currently under construction. Specs. highlights: 95% high efficient Trane furnace, R20 basement insulation, Spray foam basement joint, R52 attic blow insulation, 200 AMPS, 50 gallon HWT, 9" main & basement ceiling height, MDF shelving, (Delta/Danze/Pfister or equivalent) fittings, Vinyl flooring stairs and second floor..... Some images of vinyl flooring, bathroom mirror and toilet are 3D renderings for demonstration purposes.

Type Single Family

Sub-Type Tri-Plex
Style 2 Storey
Status Active

## **Exterior**

Exterior Wood, Asphalt

Exterior Features See Remarks

Roof Asphalt Shingles

Construction Wood, Asphalt

Foundation Concrete Perimeter