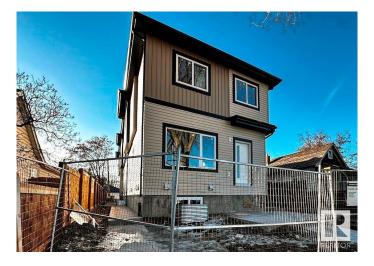

## \$1,650,000

5 Bedroom, 4.00 Bathroom, 1,196 sqft Single Family on 0.00 Acres

Delton, Edmonton, AB

Multi-family Investors!! QUICK possession ready in JULY 2025. Total 6 units - 3plex Townhouse project. Two Upper units each has 3 beds and 2.5 baths. The Corner Upper unit it has 4 beds and 3 full baths. All Lower units each has 1 bed and 1 bath. The 3plex Project is perfect for CMHC MLI Select program. It's an easy 5% down payment deal. This project is currently under construction. Specs. highlights: 95% high efficient Trane furnace, R20 basement insulation, Spray foam basement joint, R52 attic blow insulation, 200 AMPS, 50 gallon HWT, 9" main & basement ceiling height, MDF shelving, (Delta/Danze/Pfister or equivalent) fittings, Vinyl flooring stairs and second floor..... Some images of vinyl flooring, bathroom mirror and toilet are 3D renderings for demonstration purposes.

Type Single Family

Sub-Type Tri-Plex
Style 2 Storey
Status Active

## **Exterior**

Exterior Wood, Asphalt

Exterior Features See Remarks

Roof Asphalt Shingles

Construction Wood, Asphalt

Foundation Concrete Perimeter