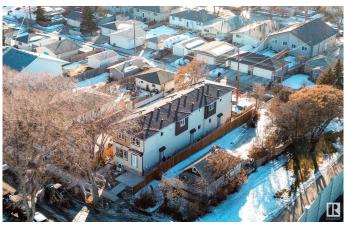

## \$1,650,000

5 Bedroom, 4.00 Bathroom, 1,196 sqft Single Family on 0.00 Acres

Delton, Edmonton, AB

Multi-family Investors!! QUICK possession ready in JULY 2025. Total 6 units - 3plex Townhouse project. Two Upper units each has 3 beds and 2.5 baths. The Corner Upper unit it has 4 beds and 3 full baths. All Lower units each has 1 bed and 1 bath. The 3plex Project is perfect for CMHC MLI Select program. It's an easy 5% down payment deal. This project is currently under construction. Specs. highlights: 95% high efficient Trane furnace, R20 basement insulation, Spray foam basement joint, R52 attic blow insulation, 200 AMPS, 50 gallon HWT, 9" main & basement ceiling height, MDF shelving, (Delta/Danze/Pfister or equivalent) fittings, Vinyl flooring stairs and second floor..... Some images of vinyl flooring, bathroom mirror and toilet are 3D renderings for demonstration purposes.

Type Single Family

Sub-Type Tri-Plex
Style 2 Storey
Status Active

## **Exterior**

Exterior Wood, Asphalt

Exterior Features See Remarks

Roof Asphalt Shingles

Construction Wood, Asphalt

Foundation Concrete Perimeter