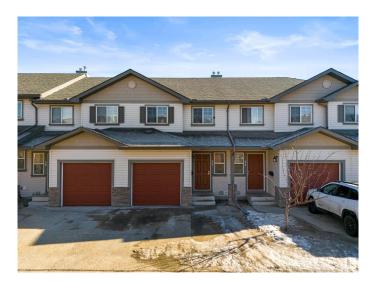

# \$314,900 - 35 2816 34 Avenue, Edmonton

MLS® #E4424431

## \$314,900

3 Bedroom, 1.50 Bathroom, 1,218 sqft Condo / Townhouse on 0.00 Acres

Wild Rose, Edmonton, AB

Located in the desirable community of Wild Rose, this home is a great opportunity for first-time buyers or investors! This 1218 SqFt, 2-story townhome boasts 3 bedrooms, 1.5 bathrooms, and is conveniently located close to parks, playgrounds, and walking paths. Enjoy an open-concept kitchen with plenty of space for cooking, dining, and entertaining your guests. With an attached garage and quick access to shopping and transportation nearby, you'll never be far from what you need. Fully renovated, you can move in right away and enjoy all that's waiting for you in Wild Rose.