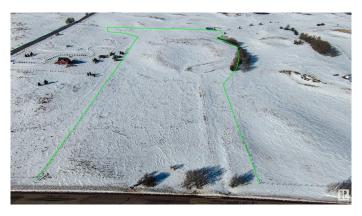

### \$369,000

0 Bedroom, 0.00 Bathroom, Rural on 17.07 Acres

None, Rural Strathcona County, AB

Design, develop, build and ENJOY your dream property with amazing views and serene quiet! 17 acres, 15 minute drive to Sherwood Park or Fort Sask, even closer to Ardrossan, all on pavement! Services are at the road (nat gas, electric, fiber optic), county garbage collection and mail delivery. Check out the virtual tour!