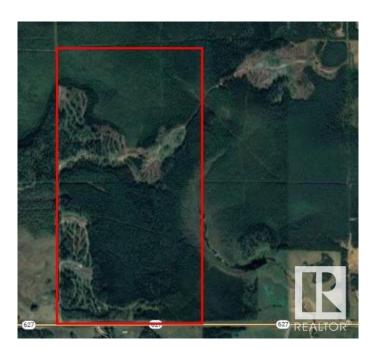

### \$599,000

0 Bedroom, 0.00 Bathroom, Rural on 316.59 Acres

None, Rural Parkland County, AB

Southwest and Northwest quarters together.
Substantial tree thinning performed to allow for forage growth on the forest floor and potential for grazing cattle. Possibly a recreational escape or a beautiful piece of land to building a secluded home.