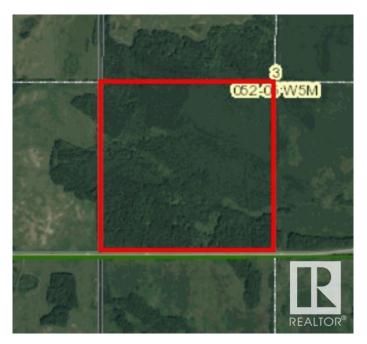

#### \$399,000

0 Bedroom, 0.00 Bathroom, Rural on 154.77 Acres

None, Rural Parkland County, AB

Less than an hour west of Edmonton, south of Lake Wabamun. Beautiful treed quarter section with easy access off Highway 627. Your very own recreational escape or a place to build a secluded homestead.

### **Community Information**

Address 5280 Highway 627

Area Rural Parkland County

Subdivision None

City Rural Parkland County

County ALBERTA

Province AB

Postal Code T0E 2H0