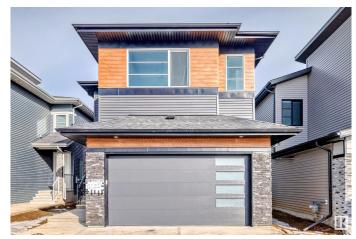

### \$749,900

4 Bedroom, 3.00 Bathroom, 2,502 sqft Single Family on 0.00 Acres

The Orchards At Ellerslie, Edmonton, AB

Welcome to The Orchards! This stunning property boasts 2502 SQFT of living space, featuring herringbone LVP flooring on the main floor, extended kitchen cabinets, and a spice kitchen. The main floor also includes a bedroom and full bathroom, while the second floor has a bonus room, two spacious bedrooms with a 4pc jack & Jill bathroom, and a master bedroom with a custom 5pc ensuite and walk-in closet. Perfectly located, this home backs onto walking trails and is close to two schools, parks, and a community centre.

#### **Essential Information**

MLS® # E4423576 Price \$749,900

Bedrooms 4

Bathrooms 3.00

Full Baths 3

Square Footage 2,502

Acres 0.00

Year Built 2024