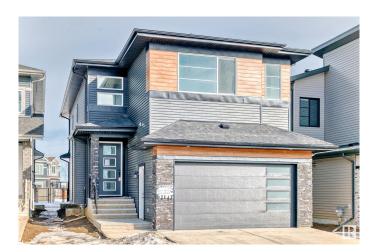

### \$749,900

4 Bedroom, 3.00 Bathroom, 2,502 sqft Single Family on 0.00 Acres

The Orchards At Ellerslie, Edmonton, AB

Welcome to The Orchards! This stunning property boasts 2502 SQFT of living space, featuring herringbone LVP flooring on the main floor, extended kitchen cabinets, and a spice kitchen. The main floor also includes a bedroom and full bathroom, while the second floor has a bonus room, two spacious bedrooms with a 4pc jack & Jill bathroom, and a master bedroom with a custom 5pc ensuite and walk-in closet. Perfectly located, this home backs onto walking trails and is close to two schools, parks, and a community centre.

#### **Essential Information**

MLS® # E4423576 Price \$749,900

Bedrooms 4

Bathrooms 3.00

Full Baths 3

Square Footage 2,502

Acres 0.00

Year Built 2024