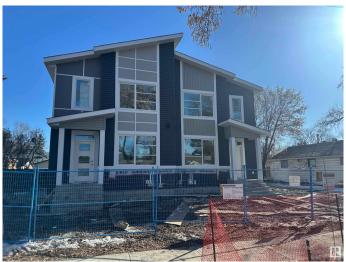

### \$604,900

6 Bedroom, 4.00 Bathroom, 1,760 sqft Single Family on 0.00 Acres

Prince Charles, Edmonton, AB

This brand-new, 2-storey half duplex features a modern open-concept living area with quartz countertops and a main-floor bedroom with a 3-piece bathroom. Upstairs, you'll find three bedrooms, including a Primary with an ensuite and walk-in closet, plus a laundry room and a 4-piece bathroom. The property also includes a 2-bedroom legal suite and a double detached garage. Note that the property is currently still under construction.

## **Exterior**

Exterior Wood, Stone, Vinyl

Exterior Features Back Lane, Landscaped, Playground Nearby, Public Transportation,

Schools, Shopping Nearby

Roof Asphalt Shingles

Construction Wood, Stone, Vinyl