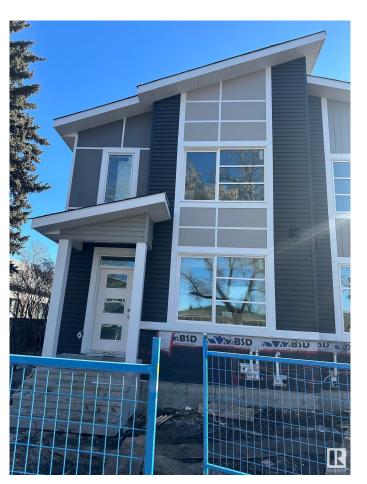

### \$604,900

6 Bedroom, 4.00 Bathroom, 1,760 sqft Single Family on 0.00 Acres

Prince Charles, Edmonton, AB

This brand-new, 2-storey half duplex features a modern open-concept living area with quartz countertops and a main-floor bedroom with a 3-piece bathroom. Upstairs, you'll find three bedrooms, including a Primary with an ensuite and walk-in closet, plus a laundry room and a 4-piece bathroom. The property also includes a 2-bedroom legal suite and a double detached garage. Note that the property is currently still under construction.

## **Exterior**

Exterior Wood, Stone, Vinyl

Exterior Features Back Lane, Landscaped, Playground Nearby, Public Transportation,

Schools, Shopping Nearby

Roof Asphalt Shingles

Construction Wood, Stone, Vinyl