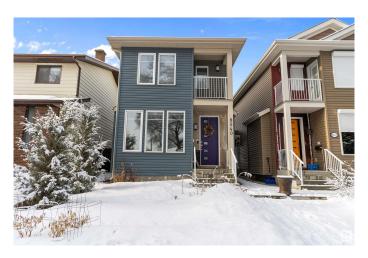

## \$735,000 - 8540 89st, Edmonton

MLS® #E4422290

## \$735,000

4 Bedroom, 3.50 Bathroom, 1,729 sqft Single Family on 0.00 Acres

Bonnie Doon, Edmonton, AB

This charming 1,728 sq ft, 2-story home in Boonie Doon offers a spacious layout with three bedrooms, including a master suite with en-suite, and a bright, open main floor with living, dining, and kitchen areas. The legal basement suite provides a private, self-contained one-bedroom living space with its own entrance, full kitchen, and bathroomâ€"perfect for rental income or extended family. Set in a quiet, family-friendly neighbourhood, the property features a beautiful garden in the front yard and well-maintained landscaping, all within easy reach of parks, schools, and local amenities.

## **Essential Information**

MLS® # E4422290
Price \$735,000
Bedrooms 4

Bathrooms 3.50 Full Baths 3 Half Baths 1

Square Footage 1,729
Acres 0.00
Year Built 2016

Type Single Family

Sub-Type Detached Single Family

## **Community Information**

Address 8540 89st
Area Edmonton
Subdivision Bonnie Doon
City Edmonton
County ALBERTA

Province AB

Postal Code T6C 3K3

**Amenities** 

Amenities Ceiling 10 ft., Deck, No Smoking Home, Vinyl Windows