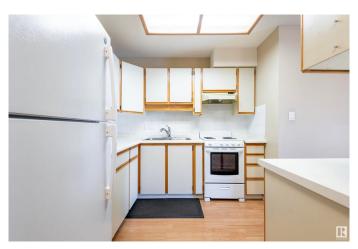

### \$164,900

1 Bedroom, 1.00 Bathroom, 646 sqft Condo / Townhouse on 0.00 Acres

Downtown\_STPL, Stony Plain, AB

RARE FIND! Welcome to this cozy and well-maintained 1-bedroom, 1-bathroom condo located in the heart of downtown Stony Plain, within a serene 55+ building. Perfect for those seeking a quiet and low-maintenance lifestyle. Additional features include convenient in-suite laundry, A/C, elevator access, secure entry to the building & an underground parking stall, providing you with both safety and convenience. Enjoy the vibrant community with nearby amenities, including shops, restaurants, and recreational facilities, all just a short walk away. Take advantage of this incredible opportunity to live in a welcoming and age-restricted building designed to suit your lifestyle.

Amenities Air Conditioner, Deck, No Animal Home, No Smoking Home, Secured

Parking

Parking Spaces 1

Parking Heated, Underground

Interior

Appliances Air Conditioning-Central, Dryer, Freezer, Garburator, Refrigerator,

Stove-Electric, Washer

Heating Baseboard, Hot Water, Natural Gas