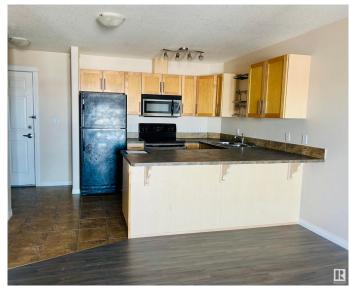

### \$145,000

1 Bedroom, 1.00 Bathroom, 657 sqft Condo / Townhouse on 0.00 Acres

Spruce Ridge, Spruce Grove, AB

Edgeworth Place, recently renamed Parkland Point is conveniently located just a short walk to the Tri-Leisure Center, shopping & schools. Top floor unit offers garden door access to the spacious east facing balcony with wonderful views of Spruce Grove. Open design features a good size kitchen & dining area adjoining the livingroom, 1 bedroom, a full 4 piece bathroom & insuite laundry/mechanical room. Surface parking stall is assigned. Property is being sold 'as is where is' on possession day with no warranties or representations.

#### Interior

Appliances None

Heating Heat Pump, Water