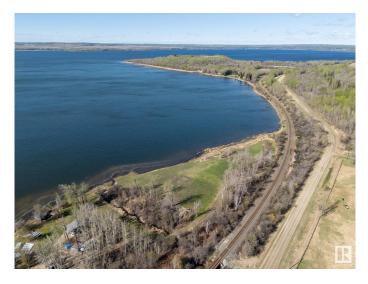

#### \$899,000

0 Bedroom, 0.00 Bathroom, Rural on 3.16 Acres

Whitewood Sands, Rural Parkland County, AB

Privacy, Prestige, and Potential on Alberta's Finest Lakefront. Estate-scale properties on Lake Wabamun are vanishingly rareâ€"especially those offering 725 feet of lake frontage and over 3 acres of flat, cleared land. Though the CN railway borders the north edge of the property, the lakefront orientation and strategic placement of build sites ensure your home remains focused on peace, sun, and stunning water views. Existing tree lines and lot depth serve as natural buffers, preserving your privacy and enjoyment. Whether building a legacy home or lakeside retreat, this property delivers everything buyers and builders seekâ€"with smart trade-offs and incredible upside. Cleared Land, New Well, Endless Possibilities – Start Building Today!

## Exterior

Exterior Features Backs Onto Lake, Backs Onto Park/Trees, Beach Access, Boating, Creek, Environmental Reserve, Flat Site, Golf Nearby, Lake Access Property, Lake View, Level Land, Park/Reserve, Private Setting, Recreation Use, Waterfront Property