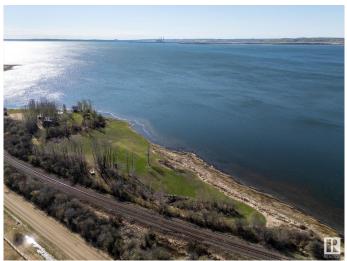

#### \$899,000

0 Bedroom, 0.00 Bathroom, Rural on 3.16 Acres

Whitewood Sands, Rural Parkland County, AB

Privacy, Prestige, and Potential on Alberta's Finest Lakefront. Estate-scale properties on Lake Wabamun are vanishingly rareâ€"especially those offering 725 feet of lake frontage and over 3 acres of flat, cleared land. Though the CN railway borders the north edge of the property, the lakefront orientation and strategic placement of build sites ensure your home remains focused on peace, sun, and stunning water views. Existing tree lines and lot depth serve as natural buffers, preserving your privacy and enjoyment. Whether building a legacy home or lakeside retreat, this property delivers everything buyers and builders seekâ€"with smart trade-offs and incredible upside. Cleared Land, New Well, Endless Possibilities – Start Building Today!

## Exterior

Exterior Features Backs Onto Lake, Backs Onto Park/Trees, Beach Access, Boating, Creek, Environmental Reserve, Flat Site, Golf Nearby, Lake Access Property, Lake View, Level Land, Park/Reserve, Private Setting, Recreation Use, Waterfront Property