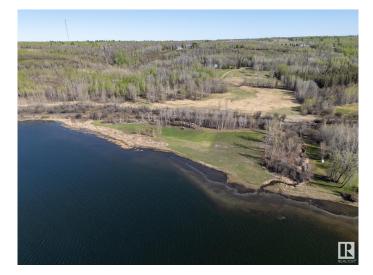

#### \$899,000

0 Bedroom, 0.00 Bathroom, Rural on 3.16 Acres

Whitewood Sands, Rural Parkland County, AB

Privacy, Prestige, and Potential on Alberta's Finest Lakefront. Estate-scale properties on Lake Wabamun are vanishingly rareâ€"especially those offering 725 feet of lake frontage and over 3 acres of flat, cleared land. Though the CN railway borders the north edge of the property, the lakefront orientation and strategic placement of build sites ensure your home remains focused on peace, sun, and stunning water views. Existing tree lines and lot depth serve as natural buffers, preserving your privacy and enjoyment. Whether building a legacy home or lakeside retreat, this property delivers everything buyers and builders seekâ€"with smart trade-offs and incredible upside. Cleared Land, New Well, Endless Possibilities – Start Building Today!

## Exterior

Exterior Features Backs Onto Lake, Backs Onto Park/Trees, Beach Access, Boating, Creek, Environmental Reserve, Flat Site, Golf Nearby, Lake Access Property, Lake View, Level Land, Park/Reserve, Private Setting, Recreation Use, Waterfront Property